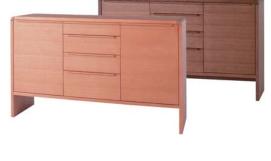

# 「欲しい収納」を形に。

### サイズの選べるサイドボード

中身が見えない板扉と深さが異なる4段の引き出し。シンプルなスタイルで、5種類のワイド寸法が選べ、リビング、ダイニングはもちろん、寝室のベッドサイドや電話、FAX台など様々なお部屋や用途にご利用いただけます。また、背面も仕上がっていますので間仕切りとしてもご利用いただけます。