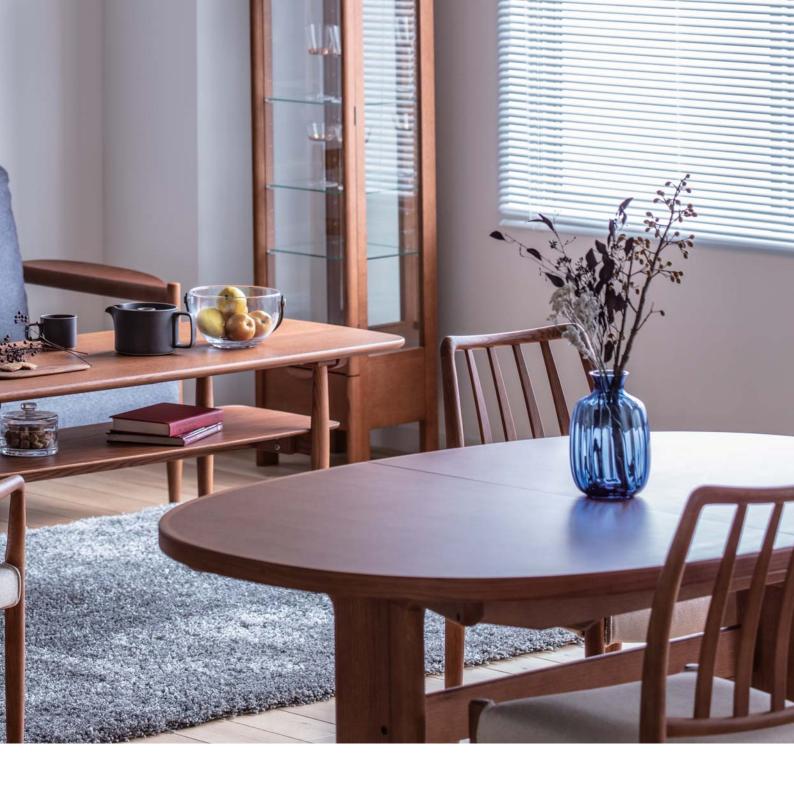

## 広がる人の輪

来客や家族の帰省など、テーブルを囲む人の増減には天板を伸ばしたり、たたんだりできる伸長式テーブルがおすすめです。

どこにでも椅子がつけられ、 使い勝手の良い 2本脚。その 脚は固定されているので動か さず、天板だけで伸長が可能 です。

ダイニングテーブル NBT-439R アームチェア NBC-403R チェア NBC-404R サイドボード NBL-494R フロアランプ NK-311-W (ac-centシリーズアイテム)

# **EXTENTION**

w2040-1560

438

w1800-1400 439

※NBT(NCT)-438/439とも伸長テーブルの天板は突き板になります。