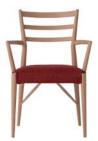

# 1031/1032 フォーマルデザインの ハイバックチェア

存在感のあるハイバックのフォーマルなシルエット。肩まで支えてくれる背と布バネ(ダイメトロール)を使用した座面が体全体をしっかりとホールドします。長時間の着座でも疲れにくい設計。木部のフレームはシンプルなデザインですがファブリックの面積が広いので、お選びいただく布によって表情が大きく変わります。

※REC-1031/1032はノーザンレッドオーク材のみ。

### REC-1031

W600×D605×H960 SH440 AH660 7.0kg 張り込みのみ

4 本脚テーブル 天板: 無垢材

NBT-523R NCT-523 W1350(脚間1120)×D800×H720

NBT-524R NCT-524 W1500(脚間1270)×D800×H720

NBT-525R NCT-525 W1800(脚間1570)×D900×H720

NBT-526R NCT-526 W1350(脚間1000)×D800×H720