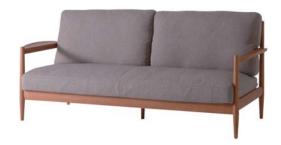

# GROW (Natural Brown) All Item

2P ソファ

3P ソファ

ソファテーブル

天板:無垢材

NBC-432R

W1790(SW1556) × D850 × H910 SH420 AH610 カバーリングのみ

NBC-433R