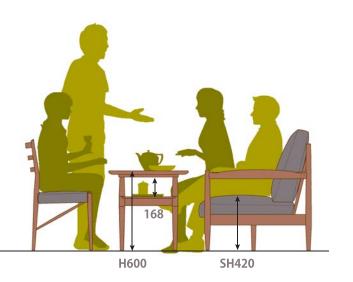

# リビング中心の

の棚にはティーセットや良く読む雑誌などを は普段小さく使い、人が集まったときだけ広 は普段小さく使い、人が集まったときだけ広 げます。ティータイムや軽い食事ならリビングスペースで。 たインテリアは、北欧ではよくあるスタイル。 たインテリアは、北欧ではよくあるスタイル。 トップをもつリビングテーブルと座角が平ら に近いソファがあれば実現可能です。 天板下の棚にはティーセットや良く読む雑誌などを

たい時の仮置きにも便利です。

置いたり、ちょっとテーブルトップを片付け