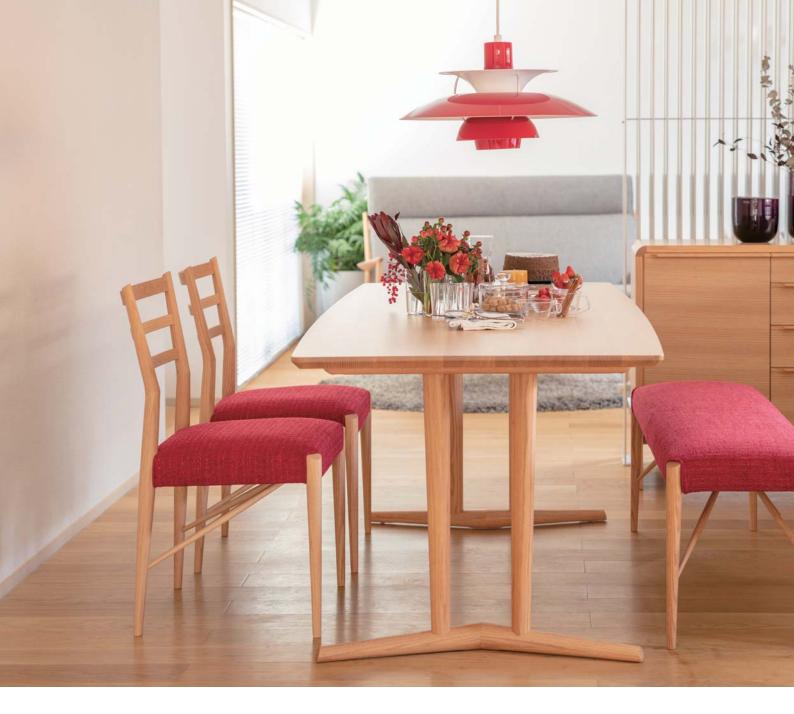

常に楽しみ、変化し続けるインテリアの中で変わらず普遍的なアイテム。ここにあるチェアの原形 NBC-406は1996年に誕生しました。毎日動かすものだから軽いほうがいい、「軽さ」は椅子の大事な機能の一つとして確信できた最初の一脚です。もともと細身でモダンなスカンジナビアデザインを得意とする日進木工だからこそ、磨いてきた木工技術と新素材の採用で細身でも強度のある構造を実現できたのです。それから406チェアの深化がはじまります。恰幅のよいユーザーにあわせて座幅を広げた606チェアを作り、もっとくつろげる様にとアームチェアも追加、樹種も選べるようにしました。テーブルはチェアのイメージとマッチし、立ちやすく座りやすいT脚タイプです。

インテリアを使いこなし育てていく使い手のみなさんに、使い続けても容易にこわれることなく暮らしに寄り添う家具をお届けするのはわたしたち日進木工の役割です。さらに技術を高め生活に向き合いながら、ものづくりを続けてゆきたいと思います。

ダイニングテーブル NCT-526型 (W2000×D1000×H720)

アームチェア NCC-605 チェア NCC-606 コートハンガー NK-301-W

(ac-centシリーズアイテム)