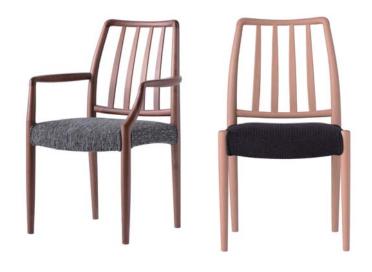

# 403/404

1980年にデザインされたロングセラーモデル 403/404。基本のデザインはそのままに、合 板の座板から布バネ(ダイメトロール)を使用した座面で軽量化。また、カバーリングの機能の 追加や対応樹種の変更など、その時々のニーズ にあわせたマイナーチェンジを行いながら今も 進化しています。

※ノーザンレッドオーク材・ブラックウォールナット材対応。 ※カバーリングと張り込みがお選びいただけます。

### NBC-404R

NCC-404

W485×D545×H850 SH440 4.0kg カバーリング/張り込み がお選びいただけます

アームチェア

NBC-403R

NCC-403

W570×D545×H850 SH440 AH630 4.7kg カバーリング/張り込み がお選びいただけます

背張チェア