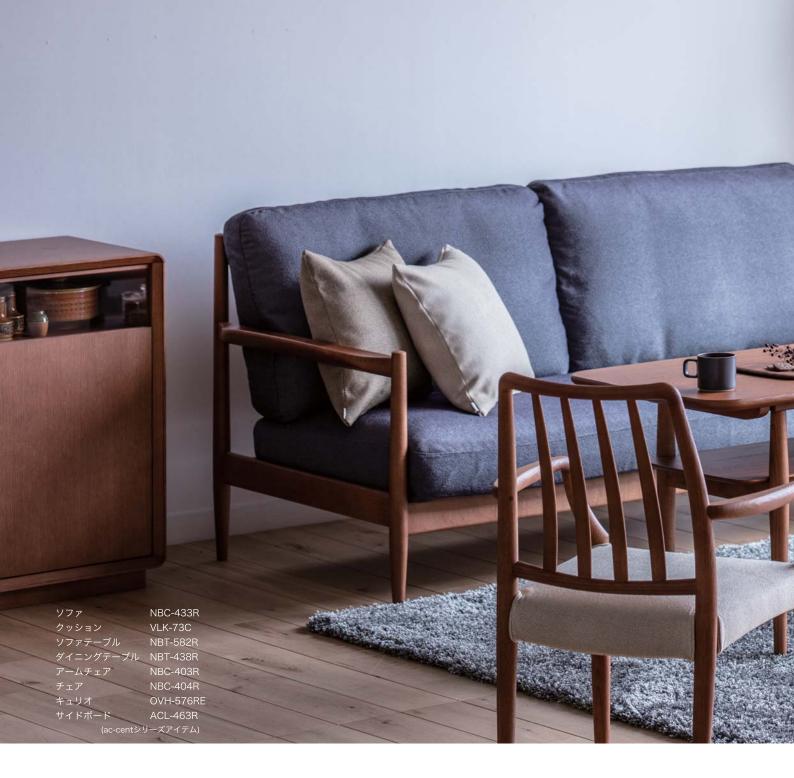

## 広がる人の輪

来客や家族の帰省など、テーブルを囲む人の増減には天板を伸ばしたり、たたんだりできる伸長式テーブルがおすすめです。

どこにでも椅子がつけられ、 使い勝手の良い 2本脚。その 脚は固定されているので動か さず、天板だけで伸長が可能 です。

ダイニングテーブル NBT-439R アームチェア NBC-403R チェア NBC-404R サイドボード NBL-494R フロアランプ NK-311-W (ac-centシリーズアイテム)