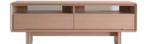

### サイズの選べるサイドボード

中身が見えない板扉と深さが異なる4段の引き出し。シンプルなスタイルで、5種類のワイド寸法が選べ、リビング、ダイニングはもちろん、寝室のベッドサイドや電話、FAX台など様々なお部屋や用途にご利用いただけます。また、背面も仕上がっていますので間仕切りとしてもご利用いただけます。