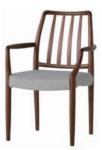

# 403/404

1980年にデザインされたロングセラーモデル 403/404。基本のデザインはそのままに、合 板の座板から布バネ(ダイメトロール)を使用した座面で軽量化。また、カバーリングの機能の 追加や対応樹種の変更など、その時々のニーズ にあわせたマイナーチェンジを行いながら今も 進化しています。

※ノーザンレッドオーク材・ブラックウォールナット材対応。 ※カバーリングと張り込みがお選びいただけます。

### NBC-404R

NCC-404

W485×D545×H850 SH440 4.0kg カバーリング/張り込み がお選びいただけます

アームチェア

NBC-403R

NCC-403

W570×D545×H850 SH440 AH630 4.7kg カバーリング/張り込み がお選びいただけます

背張チェア