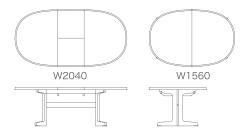

# **EXTENTION**

w2040-1560

438

w1800-1400 439

※NBT(NCT)-438/439とも伸長テーブルの天板は突き板になります。

NBT-527R NCT-527 W1500(脚間1150)×D800×H720

NBT-528R NCT-528 W1800(脚間1090/1450)×D850×H720

伸長式テーブル W1800-1400 天板: 突板

NBT-439R NCT-439

伸長式テーブル W2040-1560 NBT-438R NCT-438

天板:突板

W2040(1560)×D1040×H700

W1800(1400) × D940 × H700