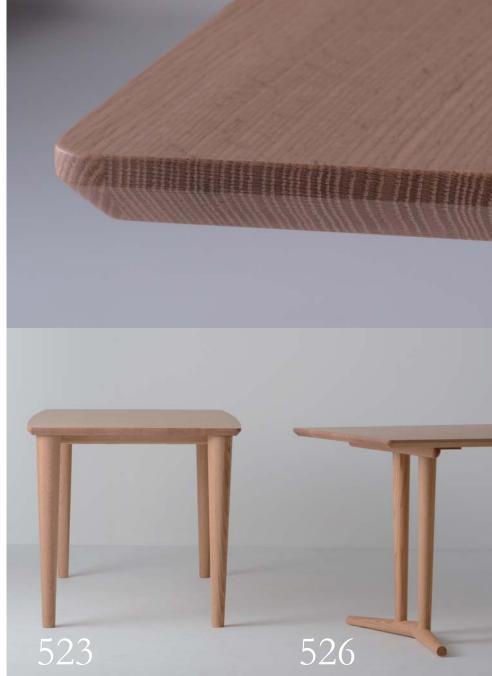

※ノーザンレッドオーク材・ブラックウォールナット材対応。(画像はノーザンレッドオーク材)※デザインをあわせたベンチ、スツールもあります。※カバーリングと張り込みがお選びいただけます。

%テーブルは4本脚(523型)、2本脚(526型)からお選びいただけます。%天板サイズはオーダーサイズがあります。

### REC-1031

W600×D605×H960 SH440 AH660 7.0kg 張り込みのみ

4 本脚テーブル 天板: 無垢材

NBT-523R NCT-523 W1350(脚間1120)×D800×H720

NBT-524R NCT-524 W1500(脚間1270)×D800×H720

NBT-525R NCT-525 W1800(脚間1570)×D900×H720

NBT-526R NCT-526 W1350(脚間1000)×D800×H720