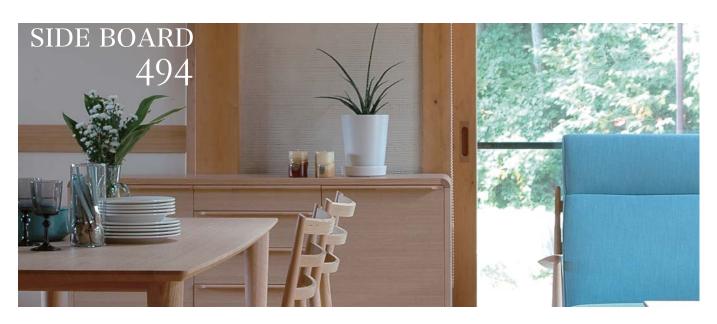

NBL-451(L/R)R NCL-451(L/R) W 950×D396×H825

NBL-452(L/R)R NCL-452(L/R) W1050×D396×H825

※左右あり。写真はLタイプです。

NBL-453R NCL-453 W1200×D396×H825

NBL-494R NCL-494 w1350×D396×H825

NBL-455R NCL-455 W1500×D396×H825

※NBL-455Rは中央に補強脚が付きます