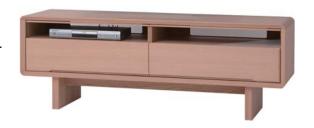

ac-centシリーズアイテム

扉の上側にガラス面をつくり、見せる収納と隠 す収納部を設けました。 2枚扉は2サイズ(W917/1050)

TV ボード

ac-centシリーズアイテム

大容量の引き出しを備えたTVボード。 サイズは6サイズ (W1500/1600/1700/1800/1900/2000)