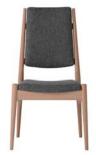

# 1031/1032 フォーマルデザインの ハイバックチェア

存在感のあるハイバックのフォーマルなシルエット。肩まで支えてくれる背と布バネ(ダイメトロール)を使用した座面が体全体をしっかりとホールドします。長時間の着座でも疲れにくい設計。木部のフレームはシンプルなデザインですがファブリックの面積が広いので、お選びいただく布によって表情が大きく変わります。

※REC-1031/1032はノーザンレッドオーク材のみ。

### REC-1032

W525×D605×H960 SH440 5.8kg 張り込みのみ

背張アームチェア