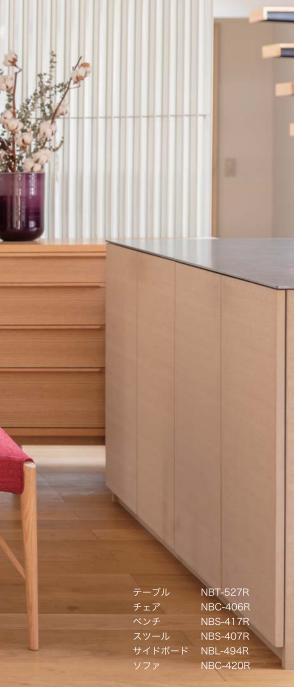

### 暮らしの中で育つインテリア

この部屋の主は40代になり間もない住宅設計士。自然に囲まれた土地で育ち、自ら設計する住宅も出来るだけ外の環境とつながることを目指している。奥様はインテリアコーディネーターでアクセサリー作家、すまいのあちこちにそのセンスが伺えます。この家を訪れて気づくのは暮らしを楽しむことに夢中な家族のあり方です。普段使いのものはカゴにまとめて使いやすい場所に置く、そしてカゴやバケツといったアイテムも持ち前のセンスで選びつくす。家という大きな器から小さな小物類まで気持ちの行き届いた部屋。クリスマスにリースを飾り、季節ごとの行事を楽しむこの部屋は、春には野花があふれるのではないでしょうか。

常に楽しみ、変化し続けるインテリアの中で変わらず普遍的なアイテム。ここにあるチェアの原形 NBC-406は1996年に誕生しました。毎日動かすものだから軽いほうがいい、「軽さ」は椅子の大事な機能の一つとして確信できた最初の一脚です。もともと細身でモダンなスカンジナビアデザインを得意とする日進木工だからこそ、磨いてきた木工技術と新素材の採用で細身でも強度のある構造を実現できたのです。それから406チェアの深化がはじまります。恰幅のよいユーザーにあわせて座幅を広げた606チェアを作り、もっとくつろげる様にとアームチェアも追加、樹種も選べるようにしました。テーブルはチェアのイメージとマッチし、立ちやすく座りやすいT脚タイプです。

インテリアを使いこなし育てていく使い手のみなさんに、使い続けても容易にこわれることなく暮らしに寄り添う家具をお届けするのはわたしたち日進木工の役割です。さらに技術を高め生活に向き合いながら、ものづくりを続けてゆきたいと思います。

ダイニングテーブル NCT-526型 (W2000×D1000×H720)

アームチェア NCC-605 チェア NCC-606 コートハンガー NK-301-W

(ac-centシリーズアイテム)