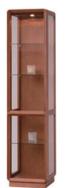

# **BOARD ITEM**

リビング、ダイニングのインテリアを演出する収納 アイテムです。見せる部分はより美しく、見えない 部分はしっかりと収納できるスペースを備えたレイ アウトと木製ならではの繊細なディテール。

ノーザンレッドオーク材とブラックウォールナット 材に対応しています。

576 スリムキュリオ

LED照明と背面ミラーの付いたキュリオで す。下には飾る物のケースなどを収納でき る引き出しが付いています。

485

キュリオ

ac-centシリーズアイテム

額縁のような掘り込みの扉が飾るものを引き立 てるキュリオケース。LED照明付。

465 サイドボード(3枚扉)

ac-centシリーズアイテム

扉の上側にガラス面をつくり、見せる収納と隠す 収納部を設けました。

3枚扉は2サイズ(W1200/1350)