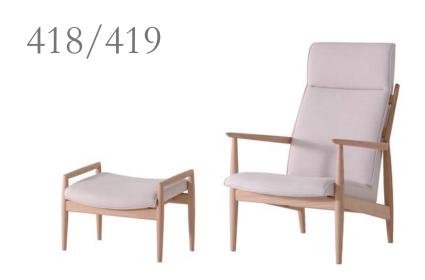

# プライベートな空間を作り出す ハイバックソファ

オーフンなスペースでも、オーフンなスペースです。頭まで支える背とを分けることができ、そを分けることができ、そを分けることができ、そとは、一大手で、カースを関が出まないしっかりとした掛け心地は姿勢を保した掛け心地は姿勢を保した掛け心地は姿勢を保した掛け心地は姿勢を保した掛け心地は姿勢を保いるような感覚を本ームと組み合わせたり、まるで観がデザインのパーソナルチェアのほかに同また、ソファのほかに同また、ソファのほかに同また、ソファのほかに同また、ソファのほかに関いたができ。

W1990(SW1756) × D850 × H910 SH420 AH610 カバーリングのみ

NBT-581R

W1300×D600×H600 NBT-582R W1500×D600×H600

ハイバックソファ

NBC-420R

NCC-420

W1760(SW1600) × D800 × H990 SH375 AH575 張り込みのみ ※ハーフカバーオプション有

スツール

NBS-418R

NCS-418

W630×D430×H440 張り込みのみ

パーソナルチェア

NBC-419R

NCC-419

W710×D800×H990 SH375 AH575 張り込みのみ ※ハーフカバーオプション有

オーダーリビングテーブル