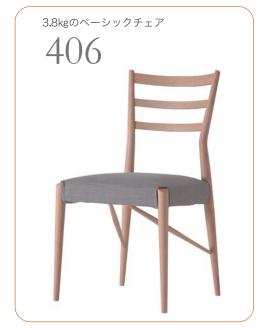

# 3.8 kgのベーシックチェア

1996年に生産開始されたNBC-406。椅子は毎日動かすものだから、「軽い」も大事な機能のひとつ。そんな想いからスマート部材を組み合わせたシンプルなデザインに、それを強固にする木材の選別と見えない部分の接合部 (仕口)の工夫、当時まだ使用例の少なかった布バネ(ダイメトロール)の採用など、さまざまな要素を取り入れて3.8キロの軽量チェアが完成しました。掛け心地、デザイン、軽くて丈夫。3拍子そろったベーシックチェアです。間口の広いワイドタイプ (NBC-606R)、アームチェア (NBC-605R)もご用意しています。

### NBC-406R

NCC-406

W470×D515×H830 SH450 3.8kg カバーリング/張り込み がお選びいただけます

ワイドチェア