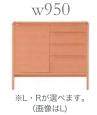

### サイズの選べるサイドボード

中身が見えない板扉と深さが異なる4段の引き出し。シンプルなスタイルで、5種類のワイド寸法が選べ、リビング、ダイニングはもちろん、寝室のベッドサイドや電話、FAX台など様々なお部屋や用途にご利用いただけます。また、背面も仕上がっていますので間仕切りとしてもご利用いただけます。

NBL-451(L/R)R NCL-451(L/R) W 950×D396×H825

NBL-452(L/R)R NCL-452(L/R) W1050×D396×H825

※左右あり。写真はLタイプです。

NBL-453R NCL-453 W1200×D396×H825

NBL-494R NCL-494 w1350×D396×H825

NBL-455R NCL-455 W1500×D396×H825

※NBL-455Rは中央に補強脚が付きます