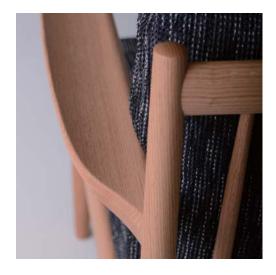

# detail

様々な生活シーンにあって、 思い描くインテリアを組み立 てていく。それができるのは 個々のアイテムにシンプルな 中にも細やかな作りこみがあ るから。

凛としたライン、思わず触れたくなる柔らかな曲線や木の表情を生かした造形。見た目だけでなく、椅子の肘や移動の際につかむ場所、ボードの扉や引き出し、テーブル天板の面など、人が直接触れる部分の五感に訴える形状は長年培った経験から導き出されたデザインなのです。

リットを持つ側貫 ②トレーにもなる テーブル下引き出し ③シャーブな外見 と触ったときのやさしい感触の両立 ④ アームから前脚にかけての手仕事を感じ るライン ⑤どこにもあわせやすいシン ブルなスツール ⑥アームチェアやベン チでも出入りしやすい2本脚 ⑦椅子を 配置する場所を選ばない伸長式テーブル の脚 ⑧背・座がフレームから浮いたよ うな軽快なデザイン ⑨腕を預けるのに 安定した曲面に掘り込んである肘 ⑩空 間を仕切ることにも使えるハイバックソ ファ ⑪シンプルでスタンダードな4本 脚 ⑫アール面をとったボードのカド面