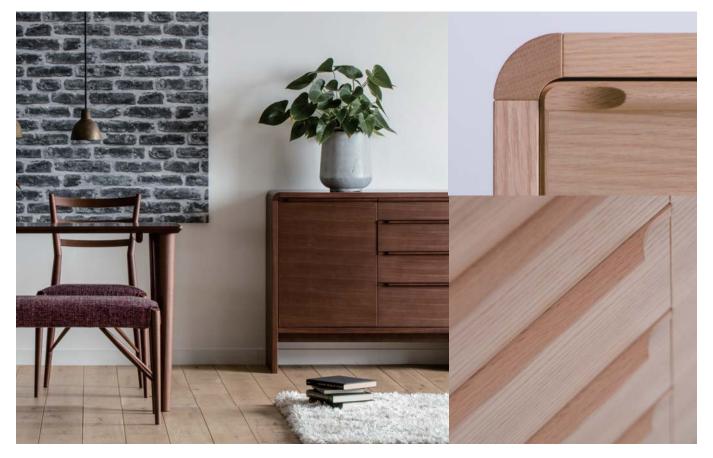

# detail

様々な生活シーンにあって、 思い描くインテリアを組み立 てていく。それができるのは 個々のアイテムにシンプルな 中にも細やかな作りこみがあ るから。

凛としたライン、思わず触れたくなる柔らかな曲線や木の表情を生かした造形。見た目だけでなく、椅子の肘や移動の際につかむ場所、ボードの扉や引き出し、テーブル天板の面など、人が直接触れる部分の五感に訴える形状は長年培った経験から導き出されたデザインなのです。

リットを持つ側貫 ②トレーにもなる テーブル下引き出し ③シャーブな外見 と触ったときのやさしい感触の両立 ④ アームから前脚にかけての手仕事を感じ るライン ⑤どこにもあわせやすいシン ブルなスツール ⑥アームチェアやベン チでも出入りしやすい2本脚 ⑦椅子を 配置する場所を選ばない伸長式テーブル の脚 ⑧背・座がフレームから浮いたよ うな軽快なデザイン ⑨腕を預けるのに 安定した曲面に掘り込んである肘 ⑩空 間を仕切ることにも使えるハイバックソ ファ ⑪シンプルでスタンダードな4本 脚 ⑫アール面をとったボードのカド面