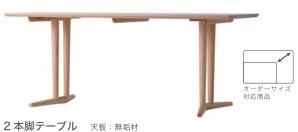

## 広がる人の輪

来客や家族の帰省など、テーブルを囲む人の増減には天板を伸ばしたり、たたんだりできる伸長式テーブルがおすすめです。

どこにでも椅子がつけられ、 使い勝手の良い 2本脚。その 脚は固定されているので動か さず、天板だけで伸長が可能 です。

ダイニングテーブル NBT-439R アームチェア NBC-403R チェア NBC-404R サイドボード NBL-494R フロアランプ NK-311-W (ac-centシリーズアイテム)

※ノーザンレッドオーク材・ブラックウォールナット材対応。(画像はノーザンレッドオーク材)※デザインをあわせたベンチ、スツールもあります。※カバーリングと張り込みがお選びいただけます。

%テーブルは4本脚(523型)、2本脚(526型)からお選びいただけます。%天板サイズはオーダーサイズがあります。