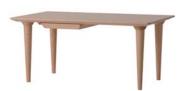

## 広がる人の輪

来客や家族の帰省など、テーブルを囲む人の増減には天板を伸ばしたり、たたんだりできる伸長式テーブルがおすすめです。

どこにでも椅子がつけられ、 使い勝手の良い 2本脚。その 脚は固定されているので動か さず、天板だけで伸長が可能 です。

ダイニングテーブル NBT-439R アームチェア NBC-403R チェア NBC-404R サイドボード NBL-494R フロアランプ NK-311-W (ac-centシリーズアイテム)