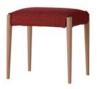

### NBC-606R

NCC-606

W500×D525×H830 SH450 4.0kg カバーリング/張り込み がお選びいただけます

ワイドアームチェア

NBC-605R NCC-605

W580×D525×H830 SH450 AH635 4.5kg カバーリング/張り込み がお選びいただけます

スツール

NBS-407R

NBS-418R

NCS-418

W630×D430×H440 張り込みのみ

パーソナルチェア

NBC-419R

NCC-419

W710×D800×H990 SH375 AH575 張り込みのみ ※ハーフカバーオプション有

オーダーリビングテーブル