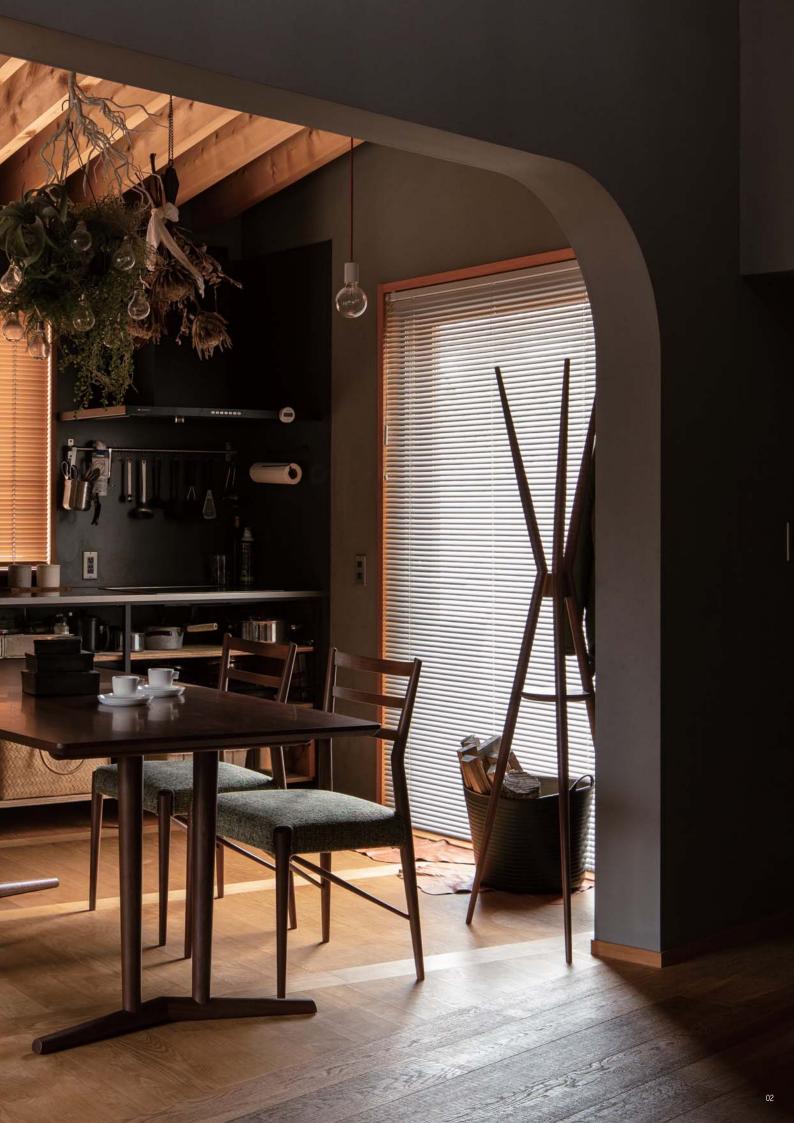

### 暮らしの中で育つインテリア

この部屋の主は40代になり間もない住宅設計士。自然に囲まれた土地で育ち、自ら設計する住宅も出来るだけ外の環境とつながることを目指している。奥様はインテリアコーディネーターでアクセサリー作家、すまいのあちこちにそのセンスが伺えます。この家を訪れて気づくのは暮らしを楽しむことに夢中な家族のあり方です。普段使いのものはカゴにまとめて使いやすい場所に置く、そしてカゴやバケツといったアイテムも持ち前のセンスで選びつくす。家という大きな器から小さな小物類まで気持ちの行き届いた部屋。クリスマスにリースを飾り、季節ごとの行事を楽しむこの部屋は、春には野花があふれるのではないでしょうか。

常に楽しみ、変化し続けるインテリアの中で変わらず普遍的なアイテム。ここにあるチェアの原形 NBC-406は1996年に誕生しました。毎日動かすものだから軽いほうがいい、「軽さ」は椅子の大事な機能の一つとして確信できた最初の一脚です。もともと細身でモダンなスカンジナビアデザインを得意とする日進木工だからこそ、磨いてきた木工技術と新素材の採用で細身でも強度のある構造を実現できたのです。それから406チェアの深化がはじまります。恰幅のよいユーザーにあわせて座幅を広げた606チェアを作り、もっとくつろげる様にとアームチェアも追加、樹種も選べるようにしました。テーブルはチェアのイメージとマッチし、立ちやすく座りやすいT脚タイプです。

インテリアを使いこなし育てていく使い手のみなさんに、使い続けても容易にこわれることなく暮らしに寄り添う家具をお届けするのはわたしたち日進木工の役割です。さらに技術を高め生活に向き合いながら、ものづくりを続けてゆきたいと思います。

ダイニングテーブル NCT-526型 (W2000×D1000×H720)

アームチェア NCC-605 チェア NCC-606 コートハンガー NK-301-W

(ac-centシリーズアイテム)