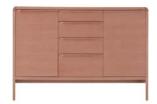

485

キュリオ

ac-centシリーズアイテム

額縁のような掘り込みの扉が飾るものを引き立 てるキュリオケース。LED照明付。

465 サイドボード(3枚扉)

ac-centシリーズアイテム

扉の上側にガラス面をつくり、見せる収納と隠す 収納部を設けました。

3枚扉は2サイズ(W1200/1350)

ac-centシリーズアイテム

扉の上側にガラス面をつくり、見せる収納と隠 す収納部を設けました。 2枚扉は2サイズ(W917/1050)

TV ボード

ac-centシリーズアイテム

大容量の引き出しを備えたTVボード。 サイズは6サイズ (W1500/1600/1700/1800/1900/2000)