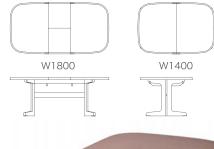

# **EXTENTION**

w2040-1560

438

w1800-1400 439

※NBT(NCT)-438/439とも伸長テーブルの天板は突き板になります。

NBT-527R NCT-527 W1500(脚間1150)×D800×H720

NBT-528R NCT-528 W1800(脚間1090/1450)×D850×H720

伸長式テーブル W1800-1400 天板: 突板

NBT-439R NCT-439

伸長式テーブル W2040-1560 NBT-438R NCT-438

天板:突板

W2040(1560)×D1040×H700

W1800(1400) × D940 × H700