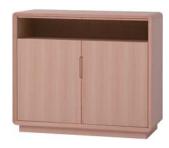

ac-centシリーズアイテム

扉の上側にガラス面をつくり、見せる収納と隠 す収納部を設けました。 2枚扉は2サイズ(W917/1050)

TV ボード

ac-centシリーズアイテム

大容量の引き出しを備えたTVボード。 サイズは6サイズ (W1500/1600/1700/1800/1900/2000)