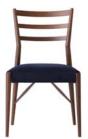

常に楽しみ、変化し続けるインテリアの中で変わらず普遍的なアイテム。ここにあるチェアの原形 NBC-406は1996年に誕生しました。毎日動かすものだから軽いほうがいい、「軽さ」は椅子の大事な機能の一つとして確信できた最初の一脚です。もともと細身でモダンなスカンジナビアデザインを得意とする日進木工だからこそ、磨いてきた木工技術と新素材の採用で細身でも強度のある構造を実現できたのです。それから406チェアの深化がはじまります。恰幅のよいユーザーにあわせて座幅を広げた606チェアを作り、もっとくつろげる様にとアームチェアも追加、樹種も選べるようにしました。テーブルはチェアのイメージとマッチし、立ちやすく座りやすいT脚タイプです。

# 3.8 kgのベーシックチェア

1996年に生産開始されたNBC-406。椅子は毎日動かすものだから、「軽い」も大事な機能のひとつ。そんな想いからスマート部材を組み合わせたシンプルなデザインに、それを強固にする木材の選別と見えない部分の接合部 (仕口)の工夫、当時まだ使用例の少なかった布バネ(ダイメトロール)の採用など、さまざまな要素を取り入れて3.8キロの軽量チェアが完成しました。掛け心地、デザイン、軽くて丈夫。3拍子そろったベーシックチェアです。間口の広いワイドタイプ (NBC-606R)、アームチェア (NBC-605R)もご用意しています。