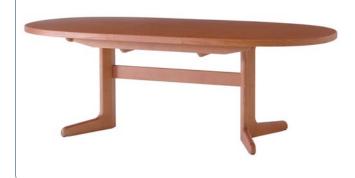

常に楽しみ、変化し続けるインテリアの中で変わらず普遍的なアイテム。ここにあるチェアの原形 NBC-406は1996年に誕生しました。毎日動かすものだから軽いほうがいい、「軽さ」は椅子の大事な機能の一つとして確信できた最初の一脚です。もともと細身でモダンなスカンジナビアデザインを得意とする日進木工だからこそ、磨いてきた木工技術と新素材の採用で細身でも強度のある構造を実現できたのです。それから406チェアの深化がはじまります。恰幅のよいユーザーにあわせて座幅を広げた606チェアを作り、もっとくつろげる様にとアームチェアも追加、樹種も選べるようにしました。テーブルはチェアのイメージとマッチし、立ちやすく座りやすいT脚タイプです。

### REC-1031

W600×D605×H960 SH440 AH660 7.0kg 張り込みのみ

4 本脚テーブル 天板: 無垢材

NBT-523R NCT-523 W1350(脚間1120)×D800×H720

NBT-524R NCT-524 W1500(脚間1270)×D800×H720

NBT-525R NCT-525 W1800(脚間1570)×D900×H720

NBT-526R NCT-526 W1350(脚間1000)×D800×H720