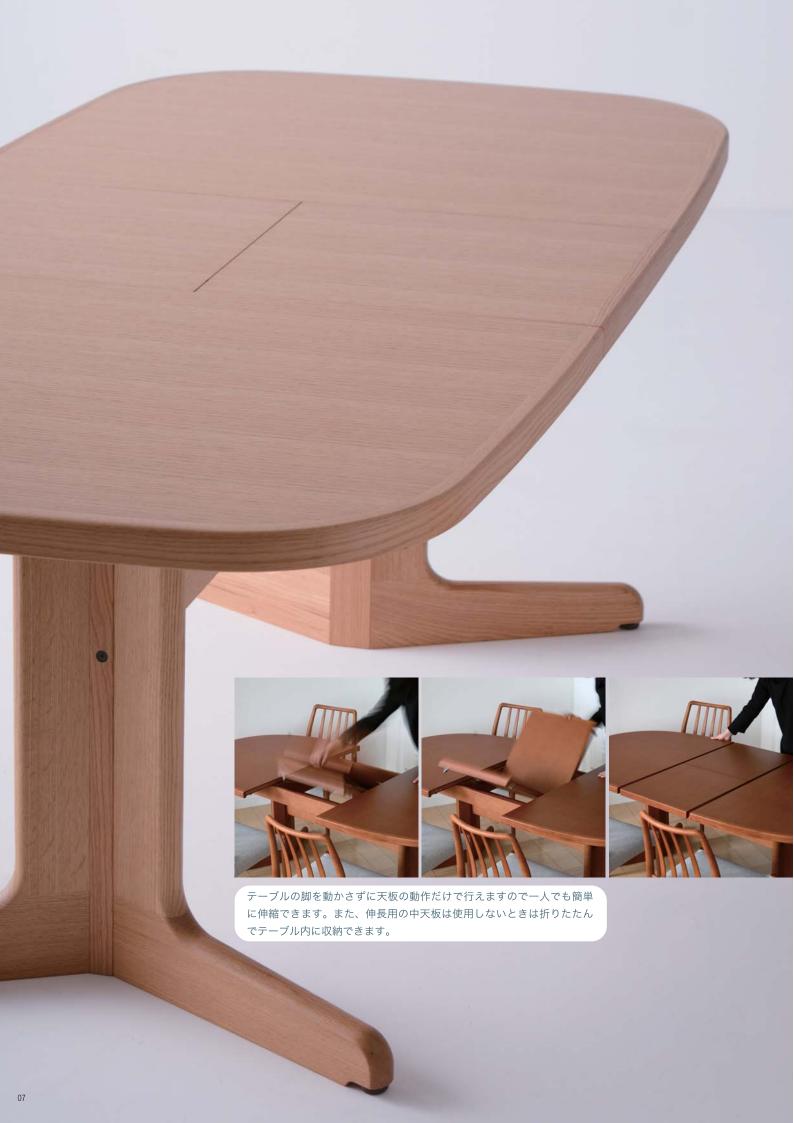

## 広がる人の輪

来客や家族の帰省など、テーブルを囲む人の増減には天板を伸ばしたり、たたんだりできる伸長式テーブルがおすすめです。

どこにでも椅子がつけられ、 使い勝手の良い 2本脚。その 脚は固定されているので動か さず、天板だけで伸長が可能 です。

ダイニングテーブル NBT-439R アームチェア NBC-403R チェア NBC-404R サイドボード NBL-494R フロアランプ NK-311-W (ac-centシリーズアイテム)

# **EXTENTION**

w2040-1560

438

w1800-1400 439

※NBT(NCT)-438/439とも伸長テーブルの天板は突き板になります。

NBT-527R NCT-527 W1500(脚間1150)×D800×H720

NBT-528R NCT-528 W1800(脚間1090/1450)×D850×H720

伸長式テーブル W1800-1400 天板: 突板

NBT-439R NCT-439

伸長式テーブル W2040-1560 NBT-438R NCT-438

天板:突板

W2040(1560)×D1040×H700

W1800(1400) × D940 × H700