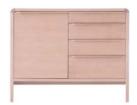

# **BOARD ITEM**

リビング、ダイニングのインテリアを演出する収納 アイテムです。見せる部分はより美しく、見えない 部分はしっかりと収納できるスペースを備えたレイ アウトと木製ならではの繊細なディテール。

ノーザンレッドオーク材とブラックウォールナット 材に対応しています。

576 スリムキュリオ

LED照明と背面ミラーの付いたキュリオで す。下には飾る物のケースなどを収納でき る引き出しが付いています。

### サイズの選べるサイドボード

中身が見えない板扉と深さが異なる4段の引き出し。シンプルなスタイルで、5種類のワイド寸法が選べ、リビング、ダイニングはもちろん、寝室のベッドサイドや電話、FAX台など様々なお部屋や用途にご利用いただけます。また、背面も仕上がっていますので間仕切りとしてもご利用いただけます。