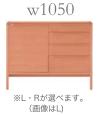

### サイズの選べるサイドボード

中身が見えない板扉と深さが異なる4段の引き出し。シンプルなスタイルで、5種類のワイド寸法が選べ、リビング、ダイニングはもちろん、寝室のベッドサイドや電話、FAX台など様々なお部屋や用途にご利用いただけます。また、背面も仕上がっていますので間仕切りとしてもご利用いただけます。

NBL-451(L/R)R NCL-451(L/R) W 950×D396×H825

NBL-452(L/R)R NCL-452(L/R) W1050×D396×H825

※左右あり。写真はLタイプです。

NBL-453R NCL-453 W1200×D396×H825

NBL-494R NCL-494 w1350×D396×H825

NBL-455R NCL-455 W1500×D396×H825

※NBL-455Rは中央に補強脚が付きます