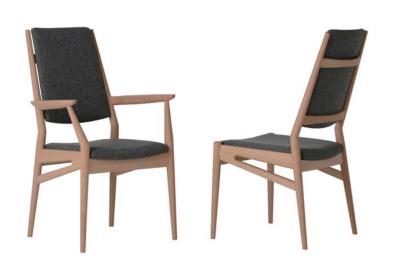

# 「軽くて丈夫」

# 3.8 kgのベーシックチェア

1996年に生産開始されたNBC-406。椅子は毎日動かすものだから、「軽い」も大事な機能のひとつ。そんな想いからスマート部材を組み合わせたシンプルなデザインに、それを強固にする木材の選別と見えない部分の接合部 (仕口)の工夫、当時まだ使用例の少なかった布バネ(ダイメトロール)の採用など、さまざまな要素を取り入れて3.8キロの軽量チェアが完成しました。掛け心地、デザイン、軽くて丈夫。3拍子そろったベーシックチェアです。間口の広いワイドタイプ (NBC-606R)、アームチェア (NBC-605R)もご用意しています。

※ノーザンレッドオーク材・ブラックウォールナット材対応。(画像はノーザンレッドオーク材)※デザインをあわせたベンチ、スツールもあります。※カバーリングと張り込みがお選びいただけます。

%テーブルは4本脚(523型)、2本脚(526型)からお選びいただけます。%天板サイズはオーダーサイズがあります。