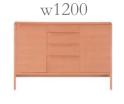

### サイズの選べるサイドボード

中身が見えない板扉と深さが異なる4段の引き出し。シンプルなスタイルで、5種類のワイド寸法が選べ、リビング、ダイニングはもちろん、寝室のベッドサイドや電話、FAX台など様々なお部屋や用途にご利用いただけます。また、背面も仕上がっていますので間仕切りとしてもご利用いただけます。

NBL-451(L/R)R NCL-451(L/R) W 950×D396×H825

NBL-452(L/R)R NCL-452(L/R) W1050×D396×H825

※左右あり。写真はLタイプです。

NBL-453R NCL-453 W1200×D396×H825

NBL-494R NCL-494 w1350×D396×H825

NBL-455R NCL-455 W1500×D396×H825

※NBL-455Rは中央に補強脚が付きます