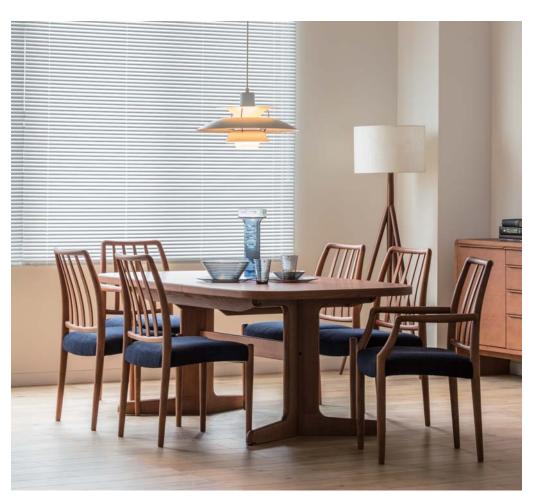

常に楽しみ、変化し続けるインテリアの中で変わらず普遍的なアイテム。ここにあるチェアの原形 NBC-406は1996年に誕生しました。毎日動かすものだから軽いほうがいい、「軽さ」は椅子の大事な機能の一つとして確信できた最初の一脚です。もともと細身でモダンなスカンジナビアデザインを得意とする日進木工だからこそ、磨いてきた木工技術と新素材の採用で細身でも強度のある構造を実現できたのです。それから406チェアの深化がはじまります。恰幅のよいユーザーにあわせて座幅を広げた606チェアを作り、もっとくつろげる様にとアームチェアも追加、樹種も選べるようにしました。テーブルはチェアのイメージとマッチし、立ちやすく座りやすいT脚タイプです。

インテリアを使いこなし育てていく使い手のみなさんに、使い続けても容易にこわれることなく暮らしに寄り添う家具をお届けするのはわたしたち日進木工の役割です。さらに技術を高め生活に向き合いながら、ものづくりを続けてゆきたいと思います。

ダイニングテーブル NCT-526型 (W2000×D1000×H720)

アームチェア NCC-605 チェア NCC-606 コートハンガー NK-301-W

(ac-centシリーズアイテム)