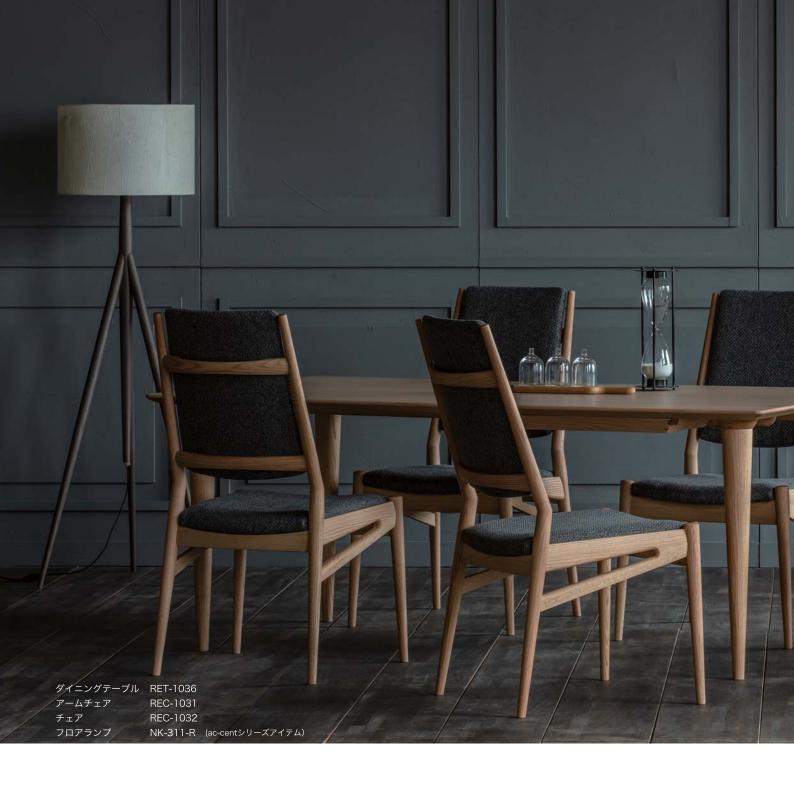

# 1031/1032 フォーマルデザインの ハイバックチェア

存在感のあるハイバックのフォーマルなシルエット。肩まで支えてくれる背と布バネ(ダイメトロール)を使用した座面が体全体をしっかりとホールドします。長時間の着座でも疲れにくい設計。木部のフレームはシンプルなデザインですがファブリックの面積が広いので、お選びいただく布によって表情が大きく変わります。

※REC-1031/1032はノーザンレッドオーク材のみ。

### REC-1032

W525×D605×H960 SH440 5.8kg 張り込みのみ

背張アームチェア

### REC-1031

W600×D605×H960 SH440 AH660 7.0kg 張り込みのみ

4 本脚テーブル 天板: 無垢材

NBT-523R NCT-523 W1350(脚間1120)×D800×H720

NBT-524R NCT-524 W1500(脚間1270)×D800×H720

NBT-525R NCT-525 W1800(脚間1570)×D900×H720

NBT-526R NCT-526 W1350(脚間1000)×D800×H720