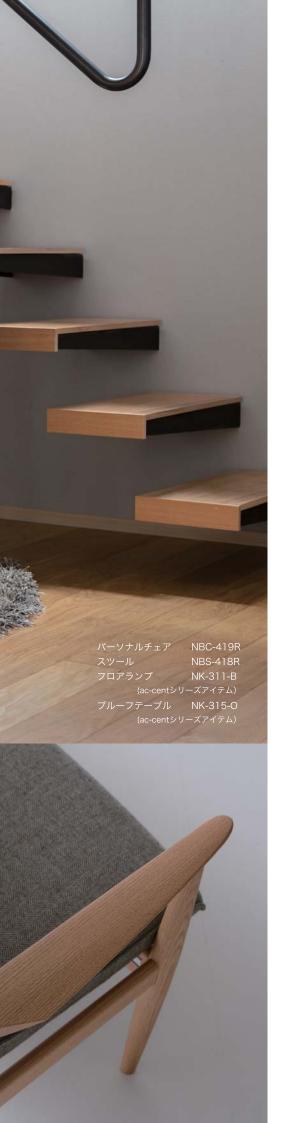

## 広がる人の輪

来客や家族の帰省など、テーブルを囲む人の増減には天板を伸ばしたり、たたんだりできる伸長式テーブルがおすすめです。

どこにでも椅子がつけられ、 使い勝手の良い 2本脚。その 脚は固定されているので動か さず、天板だけで伸長が可能 です。

ダイニングテーブル NBT-439R アームチェア NBC-403R チェア NBC-404R サイドボード NBL-494R フロアランプ NK-311-W (ac-centシリーズアイテム)

NBS-418R

NCS-418

W630×D430×H440 張り込みのみ

パーソナルチェア

NBC-419R

NCC-419

W710×D800×H990 SH375 AH575 張り込みのみ ※ハーフカバーオプション有

オーダーリビングテーブル