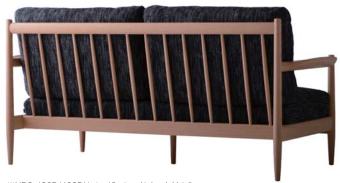

# プライベートな空間を作り出す ハイバックソファ

オーフンなスペースでも、オーフンなスペースです。頭まで支える背とを分けることができ、そを分けることができ、そを分けることができ、そとは、一大手で、カースを関が出まないしっかりとした掛け心地は姿勢を保した掛け心地は姿勢を保した掛け心地は姿勢を保した掛け心地は姿勢を保した掛け心地は姿勢を保いるような感覚を本ームと組み合わせたり、まるで観がデザインのパーソナルチェアのほかに同また、ソファのほかに同また、ソファのほかに同また、ソファのほかに同また、ソファのほかに関いたができ。

W1990(SW1756) × D850 × H910 SH420 AH610 カバーリングのみ

NBT-581R

W1300×D600×H600 NBT-582R W1500×D600×H600

ハイバックソファ

NBC-420R

NCC-420

W1760(SW1600) × D800 × H990 SH375 AH575 張り込みのみ ※ハーフカバーオプション有

スツール