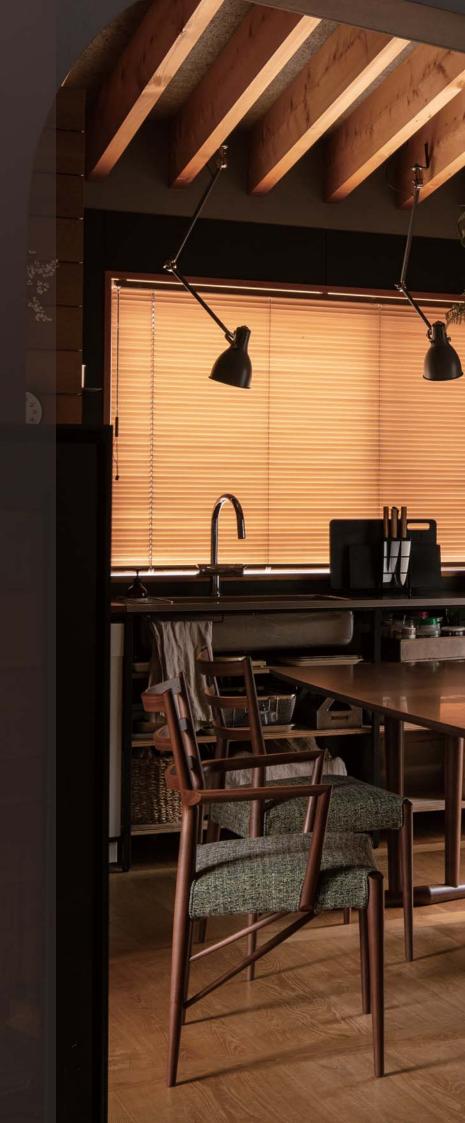

### 暮らしの中で育つインテリア

この部屋の主は40代になり間もない住宅設計士。自然に囲まれた土地で育ち、自ら設計する住宅も出来るだけ外の環境とつながることを目指している。奥様はインテリアコーディネーターでアクセサリー作家、すまいのあちこちにそのセンスが伺えます。この家を訪れて気づくのは暮らしを楽しむことに夢中な家族のあり方です。普段使いのものはカゴにまとめて使いやすい場所に置く、そしてカゴやバケツといったアイテムも持ち前のセンスで選びつくす。家という大きな器から小さな小物類まで気持ちの行き届いた部屋。クリスマスにリースを飾り、季節ごとの行事を楽しむこの部屋は、春には野花があふれるのではないでしょうか。

常に楽しみ、変化し続けるインテリアの中で変わらず普遍的なアイテム。ここにあるチェアの原形 NBC-406は1996年に誕生しました。毎日動かすものだから軽いほうがいい、「軽さ」は椅子の大事な機能の一つとして確信できた最初の一脚です。もともと細身でモダンなスカンジナビアデザインを得意とする日進木工だからこそ、磨いてきた木工技術と新素材の採用で細身でも強度のある構造を実現できたのです。それから406チェアの深化がはじまります。恰幅のよいユーザーにあわせて座幅を広げた606チェアを作り、もっとくつろげる様にとアームチェアも追加、樹種も選べるようにしました。テーブルはチェアのイメージとマッチし、立ちやすく座りやすいT脚タイプです。