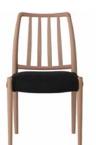

# 「軽くて丈夫」

# 3.8 kgのベーシックチェア

1996年に生産開始されたNBC-406。椅子は毎日動かすものだから、「軽い」も大事な機能のひとつ。そんな想いからスマート部材を組み合わせたシンプルなデザインに、それを強固にする木材の選別と見えない部分の接合部 (仕口)の工夫、当時まだ使用例の少なかった布バネ(ダイメトロール)の採用など、さまざまな要素を取り入れて3.8キロの軽量チェアが完成しました。掛け心地、デザイン、軽くて丈夫。3拍子そろったベーシックチェアです。間口の広いワイドタイプ (NBC-606R)、アームチェア (NBC-605R)もご用意しています。

### NBC-406R

NCC-406

W470×D515×H830 SH450 3.8kg カバーリング/張り込み がお選びいただけます

ワイドチェア