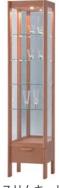

# **BOARD ITEM**

リビング、ダイニングのインテリアを演出する収納 アイテムです。見せる部分はより美しく、見えない 部分はしっかりと収納できるスペースを備えたレイ アウトと木製ならではの繊細なディテール。

ノーザンレッドオーク材とブラックウォールナット 材に対応しています。

576 スリムキュリオ

LED照明と背面ミラーの付いたキュリオで す。下には飾る物のケースなどを収納でき る引き出しが付いています。

485

キュリオ

ac-centシリーズアイテム

額縁のような掘り込みの扉が飾るものを引き立 てるキュリオケース。LED照明付。

465 サイドボード(3枚扉)

ac-centシリーズアイテム

扉の上側にガラス面をつくり、見せる収納と隠す 収納部を設けました。

3枚扉は2サイズ(W1200/1350)