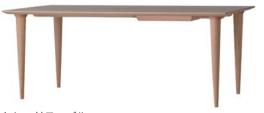

常に楽しみ、変化し続けるインテリアの中で変わらず普遍的なアイテム。ここにあるチェアの原形 NBC-406は1996年に誕生しました。毎日動かすものだから軽いほうがいい、「軽さ」は椅子の大事な機能の一つとして確信できた最初の一脚です。もともと細身でモダンなスカンジナビアデザインを得意とする日進木工だからこそ、磨いてきた木工技術と新素材の採用で細身でも強度のある構造を実現できたのです。それから406チェアの深化がはじまります。恰幅のよいユーザーにあわせて座幅を広げた606チェアを作り、もっとくつろげる様にとアームチェアも追加、樹種も選べるようにしました。テーブルはチェアのイメージとマッチし、立ちやすく座りやすいT脚タイプです。

### REC-1031

W600×D605×H960 SH440 AH660 7.0kg 張り込みのみ

4 本脚テーブル 天板: 無垢材

NBT-523R NCT-523 W1350(脚間1120)×D800×H720

NBT-524R NCT-524 W1500(脚間1270)×D800×H720

NBT-525R NCT-525 W1800(脚間1570)×D900×H720

NBT-526R NCT-526 W1350(脚間1000)×D800×H720