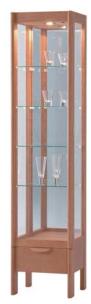

# **BOARD ITEM**

リビング、ダイニングのインテリアを演出する収納 アイテムです。見せる部分はより美しく、見えない 部分はしっかりと収納できるスペースを備えたレイ アウトと木製ならではの繊細なディテール。

ノーザンレッドオーク材とブラックウォールナット 材に対応しています。

576 スリムキュリオ

LED照明と背面ミラーの付いたキュリオで す。下には飾る物のケースなどを収納でき る引き出しが付いています。