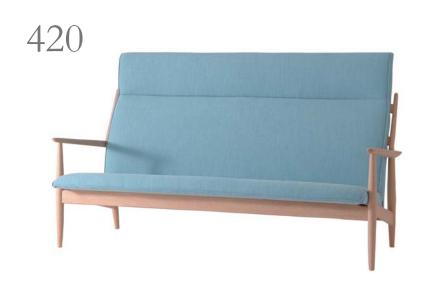

# GROW (Natural Brown) All Item

2P ソファ

3P ソファ

ソファテーブル

天板:無垢材

NBC-432R

W1790(SW1556) × D850 × H910 SH420 AH610 カバーリングのみ

NBC-433R

W1990(SW1756) × D850 × H910 SH420 AH610 カバーリングのみ

NBT-581R

W1300×D600×H600 NBT-582R W1500×D600×H600

ハイバックソファ

NBC-420R

NCC-420

W1760(SW1600) × D800 × H990 SH375 AH575 張り込みのみ ※ハーフカバーオプション有

スツール