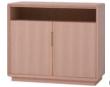

ac-centシリーズアイテム

扉の上側にガラス面をつくり、見せる収納と隠 す収納部を設けました。 2枚扉は2サイズ(W917/1050)

TV ボード

ac-centシリーズアイテム

大容量の引き出しを備えたTVボード。 サイズは6サイズ (W1500/1600/1700/1800/1900/2000)