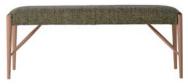

NCS-407

W465×D365×H450 2.5kg カバーリング/張り込み がお選びいただけます

ベンチ

### NBS-417R

NCS-417

W1160×D390×H460 7.8kg カバーリングのみ

チェア