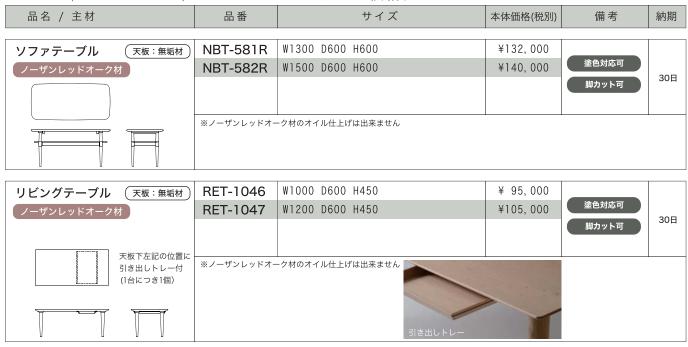

# GROW (Natural Brown) All Item

2P ソファ

3P ソファ

ソファテーブル

天板:無垢材

NBC-432R

W1790(SW1556) × D850 × H910 SH420 AH610 カバーリングのみ

NBC-433R

W1990(SW1756) × D850 × H910 SH420 AH610 カバーリングのみ

NBT-581R

W1300×D600×H600 NBT-582R W1500×D600×H600

ハイバックソファ

NBC-420R

NCC-420

W1760(SW1600) × D800 × H990 SH375 AH575 張り込みのみ ※ハーフカバーオプション有

スツール

天板:無垢材 (ac-cent シリーズアイテム)

ALC-(W寸法)×(D寸法)-R H380

ALC-(W 寸法)×(D 寸法)-W H380

リビングテーブル 天板:無垢材

RET-1046 W1000×D600×H450

RET-1047 W1200×D600×H450

※天板下にトレーが1つ付きます

サイドボード