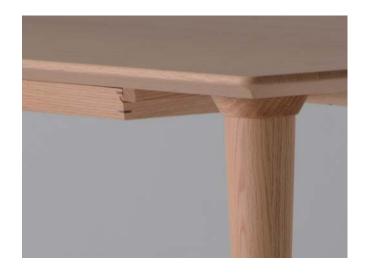

# detail

様々な生活シーンにあって、 思い描くインテリアを組み立 てていく。それができるのは 個々のアイテムにシンプルな 中にも細やかな作りこみがあ るから。

凛としたライン、思わず触れたくなる柔らかな曲線や木の表情を生かした造形。見た目だけでなく、椅子の肘や移動の際につかむ場所、ボードの扉や引き出し、テーブル天板の面など、人が直接触れる部分の五感に訴える形状は長年培った経験から導き出されたデザインなのです。

リットを持つ側貫 ②トレーにもなる テーブル下引き出し ③シャーブな外見 と触ったときのやさしい感触の両立 ④ アームから前脚にかけての手仕事を感じ るライン ⑤どこにもあわせやすいシン ブルなスツール ⑥アームチェアやベン チでも出入りしやすい2本脚 ⑦椅子を 配置する場所を選ばない伸長式テーブル の脚 ⑧背・座がフレームから浮いたよ うな軽快なデザイン ⑨腕を預けるのに 安定した曲面に掘り込んである肘 ⑩空 間を仕切ることにも使えるハイバックソ ファ ⑪シンプルでスタンダードな4本 脚 ⑫アール面をとったボードのカド面