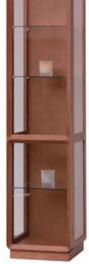

# **BOARD ITEM**

リビング、ダイニングのインテリアを演出する収納 アイテムです。見せる部分はより美しく、見えない 部分はしっかりと収納できるスペースを備えたレイ アウトと木製ならではの繊細なディテール。

ノーザンレッドオーク材とブラックウォールナット 材に対応しています。

576 スリムキュリオ

LED照明と背面ミラーの付いたキュリオで す。下には飾る物のケースなどを収納でき る引き出しが付いています。