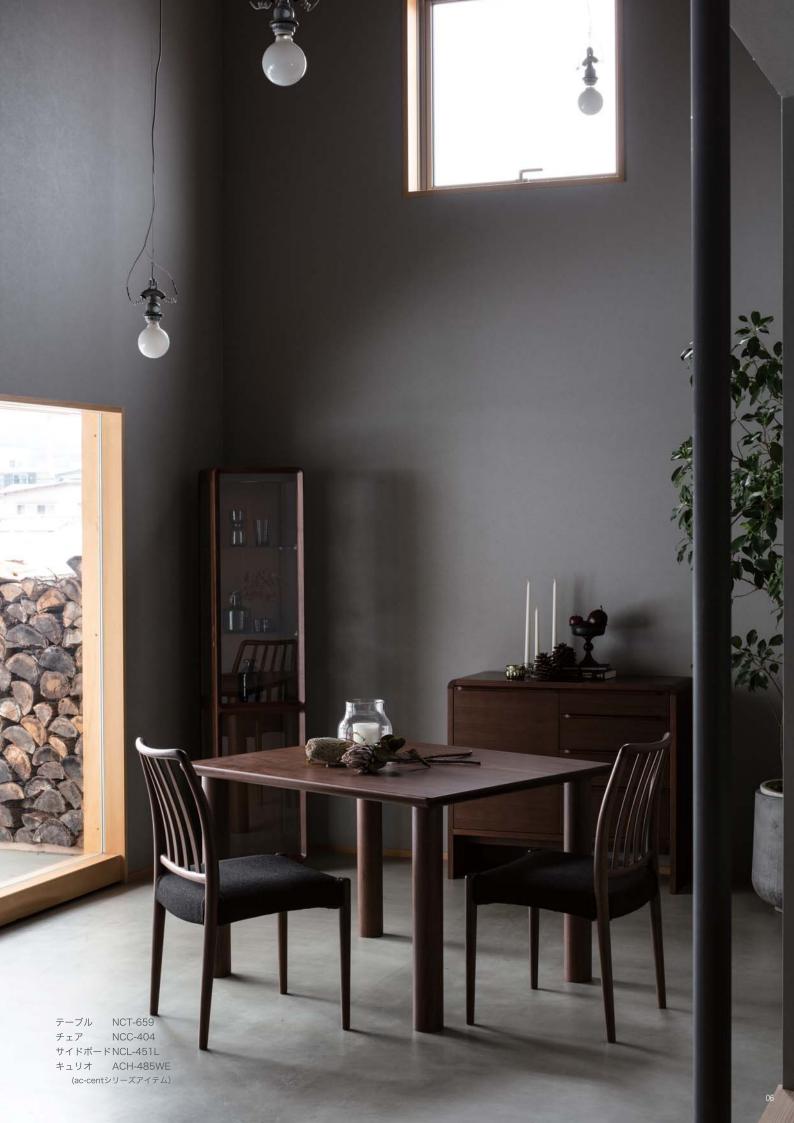

## 広がる人の輪

来客や家族の帰省など、テーブルを囲む人の増減には天板を伸ばしたり、たたんだりできる伸長式テーブルがおすすめです。

どこにでも椅子がつけられ、 使い勝手の良い 2本脚。その 脚は固定されているので動か さず、天板だけで伸長が可能 です。

ダイニングテーブル NBT-439R アームチェア NBC-403R チェア NBC-404R サイドボード NBL-494R フロアランプ NK-311-W (ac-centシリーズアイテム)

NBL-451(L/R)R NCL-451(L/R) W 950×D396×H825

NBL-452(L/R)R NCL-452(L/R) W1050×D396×H825

※左右あり。写真はLタイプです。

NBL-453R NCL-453 W1200×D396×H825

NBL-494R NCL-494 w1350×D396×H825

NBL-455R NCL-455 W1500×D396×H825

※NBL-455Rは中央に補強脚が付きます