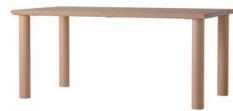

## 広がる人の輪

来客や家族の帰省など、テーブルを囲む人の増減には天板を伸ばしたり、たたんだりできる伸長式テーブルがおすすめです。

どこにでも椅子がつけられ、 使い勝手の良い 2本脚。その 脚は固定されているので動か さず、天板だけで伸長が可能 です。

ダイニングテーブル NBT-439R アームチェア NBC-403R チェア NBC-404R サイドボード NBL-494R フロアランプ NK-311-W (ac-centシリーズアイテム)

# **EXTENTION**

w2040-1560

438

w1800-1400 439

※NBT(NCT)-438/439とも伸長テーブルの天板は突き板になります。

NBT-527R NCT-527 W1500(脚間1150)×D800×H720

NBT-528R NCT-528 W1800(脚間1090/1450)×D850×H720

伸長式テーブル W1800-1400 天板: 突板

NBT-439R NCT-439

伸長式テーブル W2040-1560 NBT-438R NCT-438

天板:突板

W2040(1560)×D1040×H700

W1800(1400) × D940 × H700