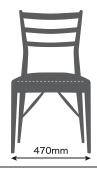

### NBC-406R

NCC-406

W470×D515×H830 SH450 3.8kg カバーリング/張り込み がお選びいただけます

ワイドチェア