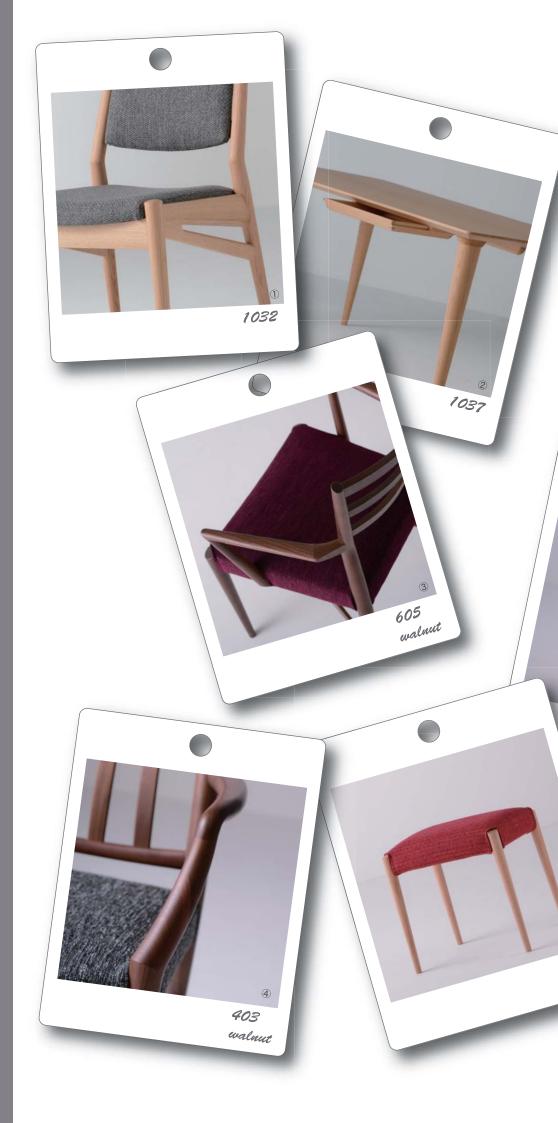

# 1031/1032 フォーマルデザインの ハイバックチェア

存在感のあるハイバックのフォーマルなシルエット。肩まで支えてくれる背と布バネ(ダイメトロール)を使用した座面が体全体をしっかりとホールドします。長時間の着座でも疲れにくい設計。木部のフレームはシンプルなデザインですがファブリックの面積が広いので、お選びいただく布によって表情が大きく変わります。

※REC-1031/1032はノーザンレッドオーク材のみ。

# 403/404

1980年にデザインされたロングセラーモデル 403/404。基本のデザインはそのままに、合 板の座板から布バネ(ダイメトロール)を使用した座面で軽量化。また、カバーリングの機能の 追加や対応樹種の変更など、その時々のニーズ にあわせたマイナーチェンジを行いながら今も 進化しています。

※ノーザンレッドオーク材・ブラックウォールナット材対応。 ※カバーリングと張り込みがお選びいただけます。

トレー付テーブル 天板:無垢材

RET-1035 W1600(脚間1300)×D 850×H700 RET-1036 W1800(脚間1500)×D 950×H700

RET-1037 W2100(脚間1800)×D1000×H700

※天板下にトレーが2つ付きます(向かって右側)

4 本脚テーブル 天板:無垢材

NBT-659R NCT-659 W1100(脚間 830)×D900×H700 NBT-660R NCT-660 W1600(脚間1330)×D900×H700