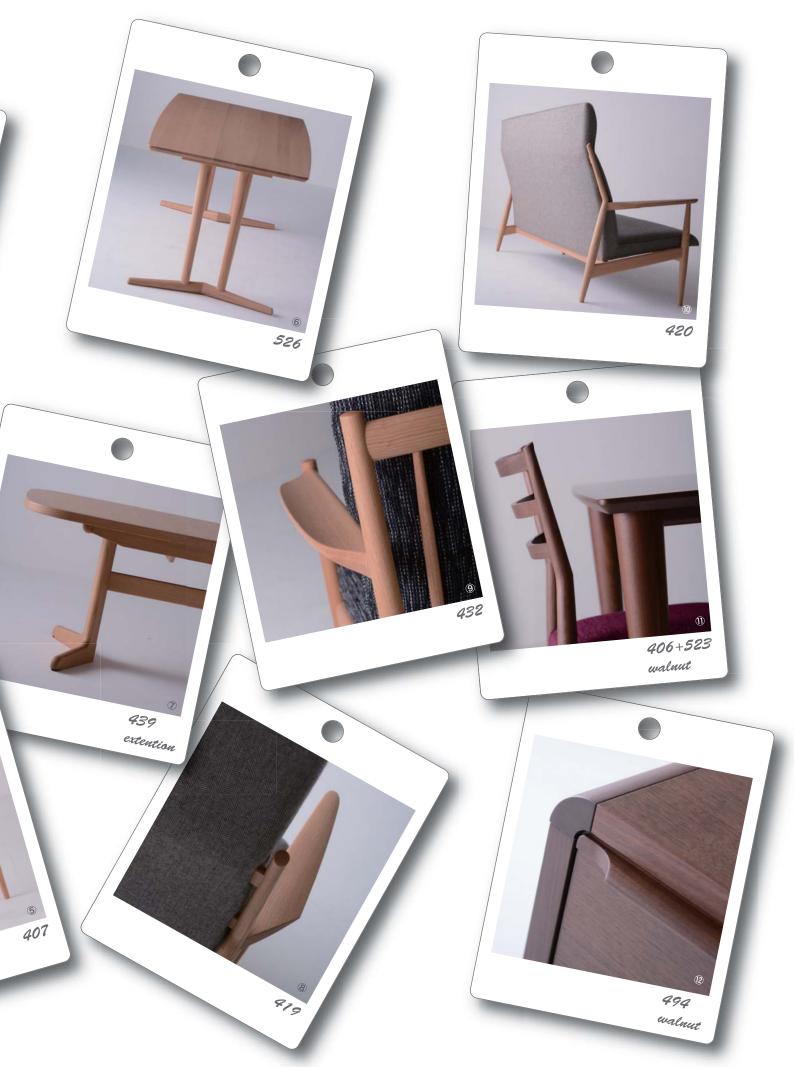

リットを持つ側貫 ②トレーにもなる テーブル下引き出し ③シャーブな外見 と触ったときのやさしい感触の両立 ④ アームから前脚にかけての手仕事を感じ るライン ⑤どこにもあわせやすいシン ブルなスツール ⑥アームチェアやベン チでも出入りしやすい2本脚 ⑦椅子を 配置する場所を選ばない伸長式テーブル の脚 ⑧背・座がフレームから浮いたよ うな軽快なデザイン ⑨腕を預けるのに 安定した曲面に掘り込んである肘 ⑩空 間を仕切ることにも使えるハイバックソ ファ ⑪シンプルでスタンダードな4本 脚 ⑫アール面をとったボードのカド面