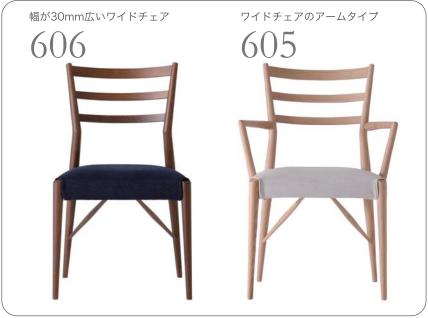

# 3.8 kgのベーシックチェア

1996年に生産開始されたNBC-406。椅子は毎日動かすものだから、「軽い」も大事な機能のひとつ。そんな想いからスマート部材を組み合わせたシンプルなデザインに、それを強固にする木材の選別と見えない部分の接合部 (仕口)の工夫、当時まだ使用例の少なかった布バネ(ダイメトロール)の採用など、さまざまな要素を取り入れて3.8キロの軽量チェアが完成しました。掛け心地、デザイン、軽くて丈夫。3拍子そろったベーシックチェアです。間口の広いワイドタイプ (NBC-606R)、アームチェア (NBC-605R)もご用意しています。

### NBC-606R

NCC-606

W500×D525×H830 SH450 4.0kg カバーリング/張り込み がお選びいただけます

ワイドアームチェア

NBC-605R NCC-605

W580×D525×H830 SH450 AH635 4.5kg カバーリング/張り込み がお選びいただけます

スツール

NBS-407R