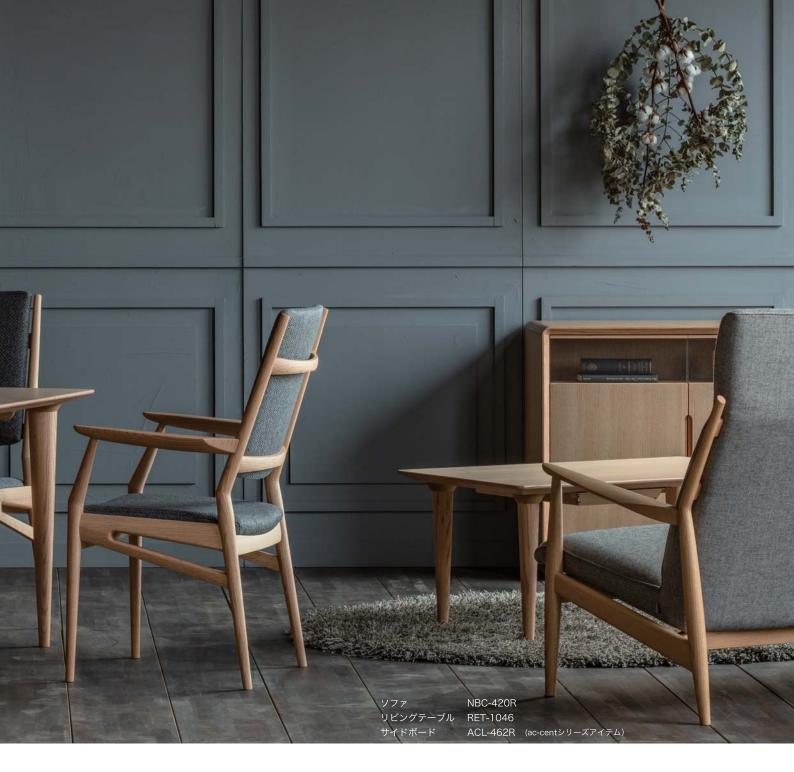

常に楽しみ、変化し続けるインテリアの中で変わらず普遍的なアイテム。ここにあるチェアの原形 NBC-406は1996年に誕生しました。毎日動かすものだから軽いほうがいい、「軽さ」は椅子の大事な機能の一つとして確信できた最初の一脚です。もともと細身でモダンなスカンジナビアデザインを得意とする日進木工だからこそ、磨いてきた木工技術と新素材の採用で細身でも強度のある構造を実現できたのです。それから406チェアの深化がはじまります。恰幅のよいユーザーにあわせて座幅を広げた606チェアを作り、もっとくつろげる様にとアームチェアも追加、樹種も選べるようにしました。テーブルはチェアのイメージとマッチし、立ちやすく座りやすいT脚タイプです。

インテリアを使いこなし育てていく使い手のみなさんに、使い続けても容易にこわれることなく暮らしに寄り添う家具をお届けするのはわたしたち日進木工の役割です。さらに技術を高め生活に向き合いながら、ものづくりを続けてゆきたいと思います。

ダイニングテーブル NCT-526型 (W2000×D1000×H720)

アームチェア NCC-605 チェア NCC-606 コートハンガー NK-301-W

(ac-centシリーズアイテム)