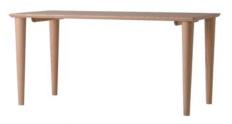

常に楽しみ、変化し続けるインテリアの中で変わらず普遍的なアイテム。ここにあるチェアの原形 NBC-406は1996年に誕生しました。毎日動かすものだから軽いほうがいい、「軽さ」は椅子の大事な機能の一つとして確信できた最初の一脚です。もともと細身でモダンなスカンジナビアデザインを得意とする日進木工だからこそ、磨いてきた木工技術と新素材の採用で細身でも強度のある構造を実現できたのです。それから406チェアの深化がはじまります。恰幅のよいユーザーにあわせて座幅を広げた606チェアを作り、もっとくつろげる様にとアームチェアも追加、樹種も選べるようにしました。テーブルはチェアのイメージとマッチし、立ちやすく座りやすいT脚タイプです。

インテリアを使いこなし育てていく使い手のみなさんに、使い続けても容易にこわれることなく暮らしに寄り添う家具をお届けするのはわたしたち日進木工の役割です。さらに技術を高め生活に向き合いながら、ものづくりを続けてゆきたいと思います。

ダイニングテーブル NCT-526型 (W2000×D1000×H720)

アームチェア NCC-605 チェア NCC-606 コートハンガー NK-301-W

(ac-centシリーズアイテム)