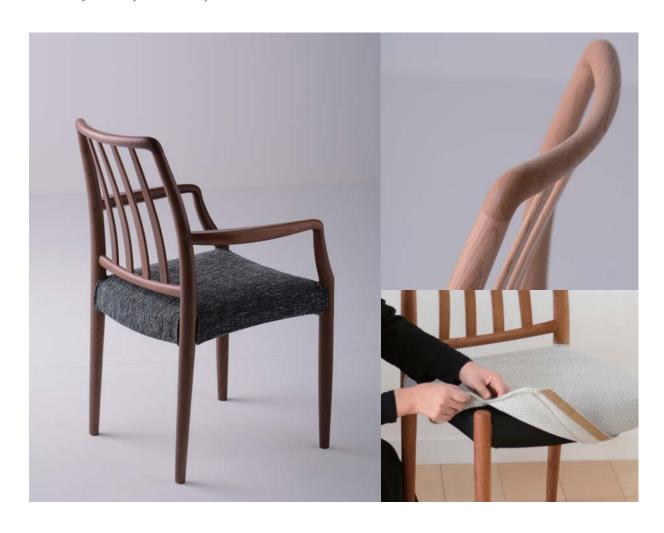

# 403/404

1980年にデザインされたロングセラーモデル 403/404。基本のデザインはそのままに、合 板の座板から布バネ(ダイメトロール)を使用した座面で軽量化。また、カバーリングの機能の 追加や対応樹種の変更など、その時々のニーズ にあわせたマイナーチェンジを行いながら今も 進化しています。

※ノーザンレッドオーク材・ブラックウォールナット材対応。 ※カバーリングと張り込みがお選びいただけます。

# detail

様々な生活シーンにあって、 思い描くインテリアを組み立 てていく。それができるのは 個々のアイテムにシンプルな 中にも細やかな作りこみがあ るから。

凛としたライン、思わず触れたくなる柔らかな曲線や木の表情を生かした造形。見た目だけでなく、椅子の肘や移動の際につかむ場所、ボードの扉や引き出し、テーブル天板の面など、人が直接触れる部分の五感に訴える形状は長年培った経験から導き出されたデザインなのです。

リットを持つ側貫 ②トレーにもなる テーブル下引き出し ③シャーブな外見 と触ったときのやさしい感触の両立 ④ アームから前脚にかけての手仕事を感じ るライン ⑤どこにもあわせやすいシン ブルなスツール ⑥アームチェアやベン チでも出入りしやすい2本脚 ⑦椅子を 配置する場所を選ばない伸長式テーブル の脚 ⑧背・座がフレームから浮いたよ うな軽快なデザイン ⑨腕を預けるのに 安定した曲面に掘り込んである肘 ⑩空 間を仕切ることにも使えるハイバックソ ファ ⑪シンプルでスタンダードな4本 脚 ⑫アール面をとったボードのカド面