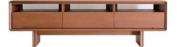

ac-centシリーズアイテム

扉の上側にガラス面をつくり、見せる収納と隠 す収納部を設けました。 2枚扉は2サイズ(W917/1050)

TV ボード

ac-centシリーズアイテム

大容量の引き出しを備えたTVボード。 サイズは6サイズ (W1500/1600/1700/1800/1900/2000)