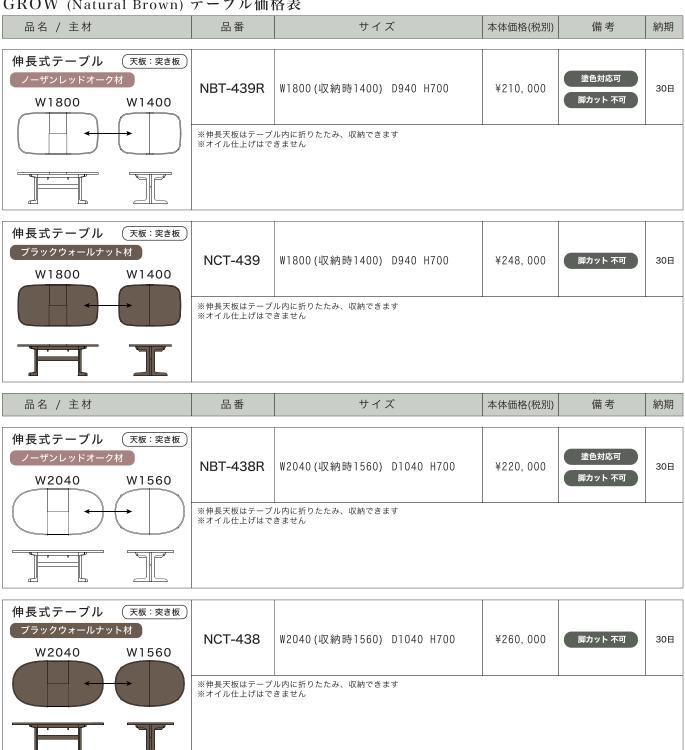

### REC-1031

W600×D605×H960 SH440 AH660 7.0kg 張り込みのみ

4 本脚テーブル 天板: 無垢材

NBT-523R NCT-523 W1350(脚間1120)×D800×H720

NBT-524R NCT-524 W1500(脚間1270)×D800×H720

NBT-525R NCT-525 W1800(脚間1570)×D900×H720

NBT-526R NCT-526 W1350(脚間1000)×D800×H720

NBT-527R NCT-527 W1500(脚間1150)×D800×H720

NBT-528R NCT-528 W1800(脚間1090/1450)×D850×H720

伸長式テーブル W1800-1400 天板: 突板

NBT-439R NCT-439

伸長式テーブル W2040-1560 NBT-438R NCT-438

天板:突板

W2040(1560)×D1040×H700

W1800(1400) × D940 × H700

トレー付テーブル 天板:無垢材

RET-1035 W1600(脚間1300)×D 850×H700 RET-1036 W1800(脚間1500)×D 950×H700

RET-1037 W2100(脚間1800)×D1000×H700

※天板下にトレーが2つ付きます(向かって右側)

4 本脚テーブル 天板:無垢材

NBT-659R NCT-659 W1100(脚間 830)×D900×H700 NBT-660R NCT-660 W1600(脚間1330)×D900×H700

NBT-661R NCT-661 W1800(脚間1530)×D900×H700

NBT-662R NCT-662 W2000(脚間1730)×D900×H700