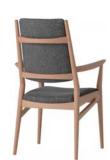

# 1031/1032 フォーマルデザインの ハイバックチェア

存在感のあるハイバックのフォーマルなシルエット。肩まで支えてくれる背と布バネ(ダイメトロール)を使用した座面が体全体をしっかりとホールドします。長時間の着座でも疲れにくい設計。木部のフレームはシンプルなデザインですがファブリックの面積が広いので、お選びいただく布によって表情が大きく変わります。

※REC-1031/1032はノーザンレッドオーク材のみ。

### REC-1031

W600×D605×H960 SH440 AH660 7.0kg 張り込みのみ

4 本脚テーブル 天板: 無垢材

NBT-523R NCT-523 W1350(脚間1120)×D800×H720

NBT-524R NCT-524 W1500(脚間1270)×D800×H720

NBT-525R NCT-525 W1800(脚間1570)×D900×H720

NBT-526R NCT-526 W1350(脚間1000)×D800×H720