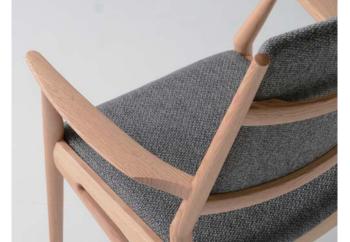

# detail

様々な生活シーンにあって、 思い描くインテリアを組み立 てていく。それができるのは 個々のアイテムにシンプルな 中にも細やかな作りこみがあ るから。

凛としたライン、思わず触れたくなる柔らかな曲線や木の表情を生かした造形。見た目だけでなく、椅子の肘や移動の際につかむ場所、ボードの扉や引き出し、テーブル天板の面など、人が直接触れる部分の五感に訴える形状は長年培った経験から導き出されたデザインなのです。

リットを持つ側貫 ②トレーにもなる テーブル下引き出し ③シャーブな外見 と触ったときのやさしい感触の両立 ④ アームから前脚にかけての手仕事を感じ るライン ⑤どこにもあわせやすいシン ブルなスツール ⑥アームチェアやベン チでも出入りしやすい2本脚 ⑦椅子を 配置する場所を選ばない伸長式テーブル の脚 ⑧背・座がフレームから浮いたよ うな軽快なデザイン ⑨腕を預けるのに 安定した曲面に掘り込んである肘 ⑩空 間を仕切ることにも使えるハイバックソ ファ ⑪シンプルでスタンダードな4本 脚 ⑫アール面をとったボードのカド面