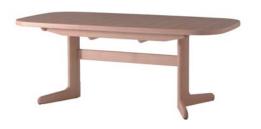

# リビング中心の

の棚にはティーセットや良く読む雑誌などを は普段小さく使い、人が集まったときだけ広 は普段小さく使い、人が集まったときだけ広 げます。ティータイムや軽い食事ならリビングスペースで。 たインテリアは、北欧ではよくあるスタイル。 たインテリアは、北欧ではよくあるスタイル。 トップをもつリビングテーブルと座角が平ら に近いソファがあれば実現可能です。 天板下の棚にはティーセットや良く読む雑誌などを

たい時の仮置きにも便利です。

置いたり、ちょっとテーブルトップを片付け