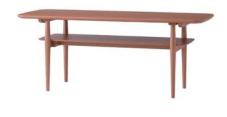

# リビング中心の

の棚にはティーセットや良く読む雑誌などを は普段小さく使い、人が集まったときだけ広 は普段小さく使い、人が集まったときだけ広 げます。ティータイムや軽い食事ならリビングスペースで。 たインテリアは、北欧ではよくあるスタイル。 たインテリアは、北欧ではよくあるスタイル。 トップをもつリビングテーブルと座角が平ら に近いソファがあれば実現可能です。 天板下の棚にはティーセットや良く読む雑誌などを

たい時の仮置きにも便利です。

置いたり、ちょっとテーブルトップを片付け