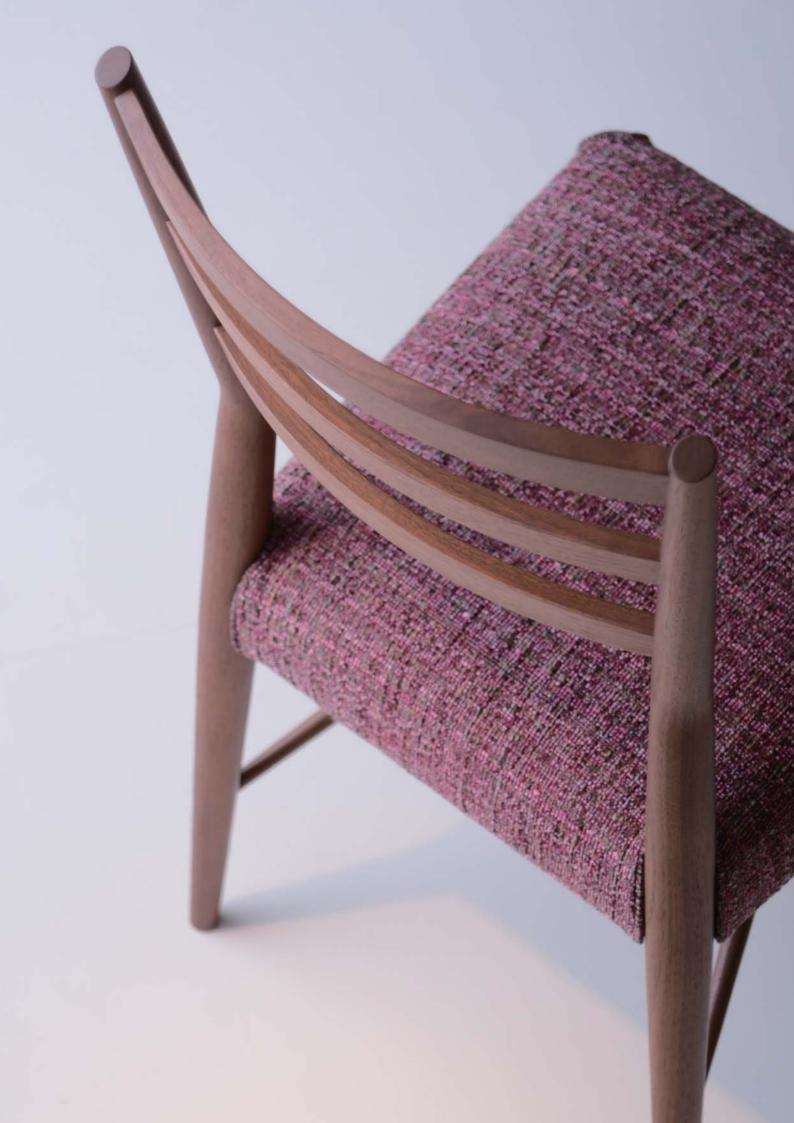

常に楽しみ、変化し続けるインテリアの中で変わらず普遍的なアイテム。ここにあるチェアの原形 NBC-406は1996年に誕生しました。毎日動かすものだから軽いほうがいい、「軽さ」は椅子の大事な機能の一つとして確信できた最初の一脚です。もともと細身でモダンなスカンジナビアデザインを得意とする日進木工だからこそ、磨いてきた木工技術と新素材の採用で細身でも強度のある構造を実現できたのです。それから406チェアの深化がはじまります。恰幅のよいユーザーにあわせて座幅を広げた606チェアを作り、もっとくつろげる様にとアームチェアも追加、樹種も選べるようにしました。テーブルはチェアのイメージとマッチし、立ちやすく座りやすいT脚タイプです。

# 3.8 kgのベーシックチェア

1996年に生産開始されたNBC-406。椅子は毎日動かすものだから、「軽い」も大事な機能のひとつ。そんな想いからスマート部材を組み合わせたシンプルなデザインに、それを強固にする木材の選別と見えない部分の接合部 (仕口)の工夫、当時まだ使用例の少なかった布バネ(ダイメトロール)の採用など、さまざまな要素を取り入れて3.8キロの軽量チェアが完成しました。掛け心地、デザイン、軽くて丈夫。3拍子そろったベーシックチェアです。間口の広いワイドタイプ (NBC-606R)、アームチェア (NBC-605R)もご用意しています。

# detail

様々な生活シーンにあって、 思い描くインテリアを組み立 てていく。それができるのは 個々のアイテムにシンプルな 中にも細やかな作りこみがあ るから。

凛としたライン、思わず触れたくなる柔らかな曲線や木の表情を生かした造形。見た目だけでなく、椅子の肘や移動の際につかむ場所、ボードの扉や引き出し、テーブル天板の面など、人が直接触れる部分の五感に訴える形状は長年培った経験から導き出されたデザインなのです。

リットを持つ側貫 ②トレーにもなる テーブル下引き出し ③シャーブな外見 と触ったときのやさしい感触の両立 ④ アームから前脚にかけての手仕事を感じ るライン ⑤どこにもあわせやすいシン ブルなスツール ⑥アームチェアやベン チでも出入りしやすい2本脚 ⑦椅子を 配置する場所を選ばない伸長式テーブル の脚 ⑧背・座がフレームから浮いたよ うな軽快なデザイン ⑨腕を預けるのに 安定した曲面に掘り込んである肘 ⑩空 間を仕切ることにも使えるハイバックソ ファ ⑪シンプルでスタンダードな4本 脚 ⑫アール面をとったボードのカド面