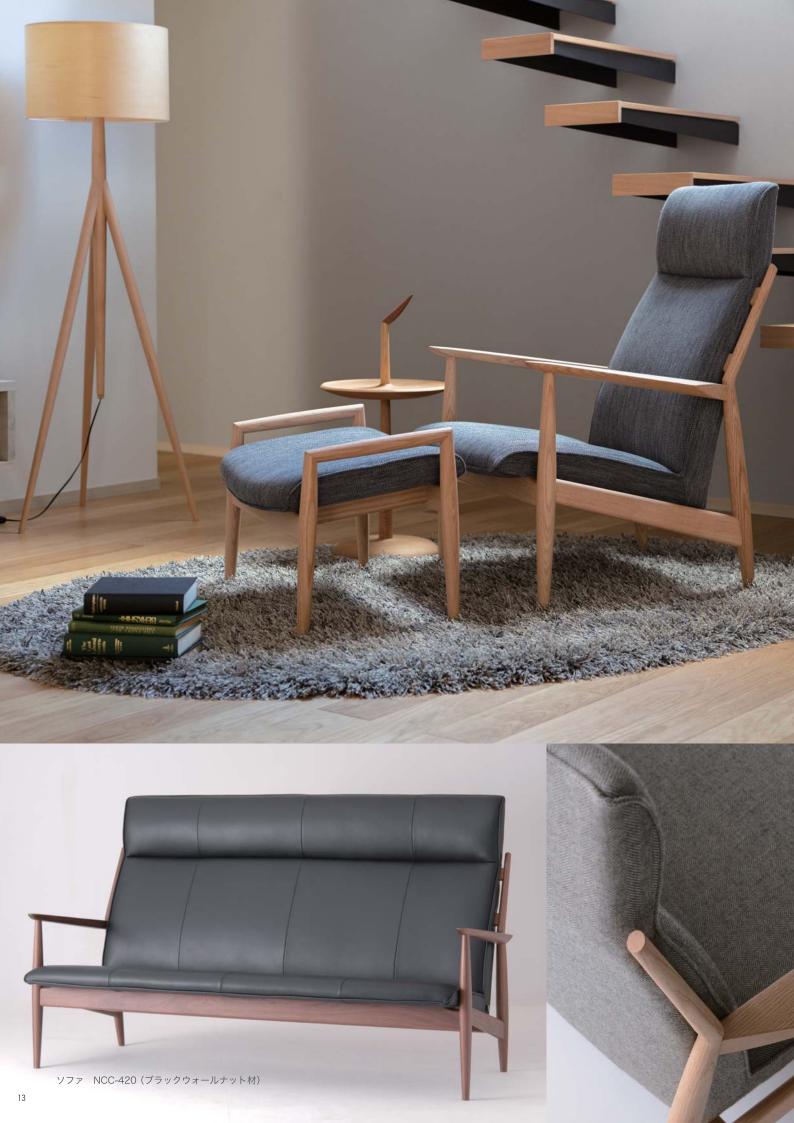

# プライベートな空間を作り出す ハイバックソファ

オーフンなスペースでも、オーフンなスペースです。頭まで支える背とを分けることができ、そを分けることができ、そを分けることができ、そとは、一大手で、カースを関が出まないしっかりとした掛け心地は姿勢を保した掛け心地は姿勢を保した掛け心地は姿勢を保した掛け心地は姿勢を保した掛け心地は姿勢を保いるような感覚を本ームと組み合わせたり、まるで観がデザインのパーソナルチェアのほかに同また、ソファのほかに同また、ソファのほかに同また、ソファのほかに同また、ソファのほかに関いたができ。

※ノーザンレッドオーク材・ブラックウォールナット材対応。