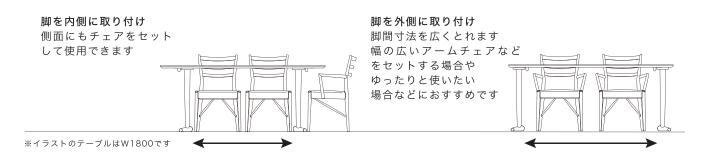

## 広がる人の輪

来客や家族の帰省など、テーブルを囲む人の増減には天板を伸ばしたり、たたんだりできる伸長式テーブルがおすすめです。

どこにでも椅子がつけられ、 使い勝手の良い 2本脚。その 脚は固定されているので動か さず、天板だけで伸長が可能 です。

ダイニングテーブル NBT-439R アームチェア NBC-403R チェア NBC-404R サイドボード NBL-494R フロアランプ NK-311-W (ac-centシリーズアイテム)