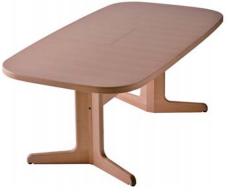

## 広がる人の輪

来客や家族の帰省など、テーブルを囲む人の増減には天板を伸ばしたり、たたんだりできる伸長式テーブルがおすすめです。

どこにでも椅子がつけられ、 使い勝手の良い 2本脚。その 脚は固定されているので動か さず、天板だけで伸長が可能 です。

ダイニングテーブル NBT-439R アームチェア NBC-403R チェア NBC-404R サイドボード NBL-494R フロアランプ NK-311-W (ac-centシリーズアイテム)

# **EXTENTION**

w2040-1560

438

w1800-1400 439

※NBT(NCT)-438/439とも伸長テーブルの天板は突き板になります。