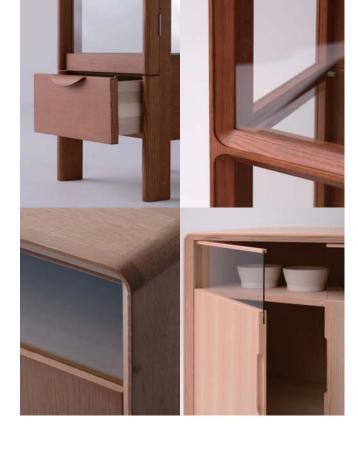

# detail

様々な生活シーンにあって、 思い描くインテリアを組み立 てていく。それができるのは 個々のアイテムにシンプルな 中にも細やかな作りこみがあ るから。

凛としたライン、思わず触れたくなる柔らかな曲線や木の表情を生かした造形。見た目だけでなく、椅子の肘や移動の際につかむ場所、ボードの扉や引き出し、テーブル天板の面など、人が直接触れる部分の五感に訴える形状は長年培った経験から導き出されたデザインなのです。

リットを持つ側貫 ②トレーにもなる テーブル下引き出し ③シャーブな外見 と触ったときのやさしい感触の両立 ④ アームから前脚にかけての手仕事を感じ るライン ⑤どこにもあわせやすいシン ブルなスツール ⑥アームチェアやベン チでも出入りしやすい2本脚 ⑦椅子を 配置する場所を選ばない伸長式テーブル の脚 ⑧背・座がフレームから浮いたよ うな軽快なデザイン ⑨腕を預けるのに 安定した曲面に掘り込んである肘 ⑩空 間を仕切ることにも使えるハイバックソ ファ ⑪シンプルでスタンダードな4本 脚 ⑫アール面をとったボードのカド面