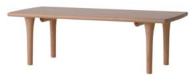

常に楽しみ、変化し続けるインテリアの中で変わらず普遍的なアイテム。ここにあるチェアの原形 NBC-406は1996年に誕生しました。毎日動かすものだから軽いほうがいい、「軽さ」は椅子の大事な機能の一つとして確信できた最初の一脚です。もともと細身でモダンなスカンジナビアデザインを得意とする日進木工だからこそ、磨いてきた木工技術と新素材の採用で細身でも強度のある構造を実現できたのです。それから406チェアの深化がはじまります。恰幅のよいユーザーにあわせて座幅を広げた606チェアを作り、もっとくつろげる様にとアームチェアも追加、樹種も選べるようにしました。テーブルはチェアのイメージとマッチし、立ちやすく座りやすいT脚タイプです。

インテリアを使いこなし育てていく使い手のみなさんに、使い続けても容易にこわれることなく暮らしに寄り添う家具をお届けするのはわたしたち日進木工の役割です。さらに技術を高め生活に向き合いながら、ものづくりを続けてゆきたいと思います。

ダイニングテーブル NCT-526型 (W2000×D1000×H720)

アームチェア NCC-605 チェア NCC-606 コートハンガー NK-301-W

(ac-centシリーズアイテム)